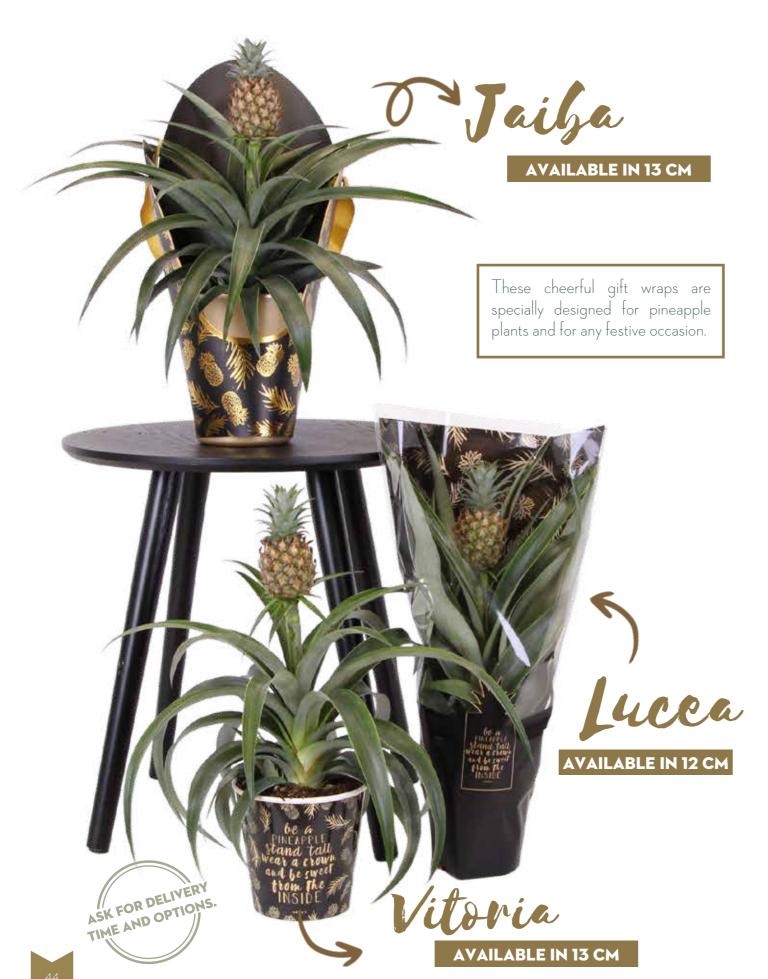

### **CUPCAKE COLORS**

ALSO AVAILABLE IN POTCOVER BURANO 13 CM

These cheerful gift wraps are specially designed for pineapple plants and for any festive occasion.