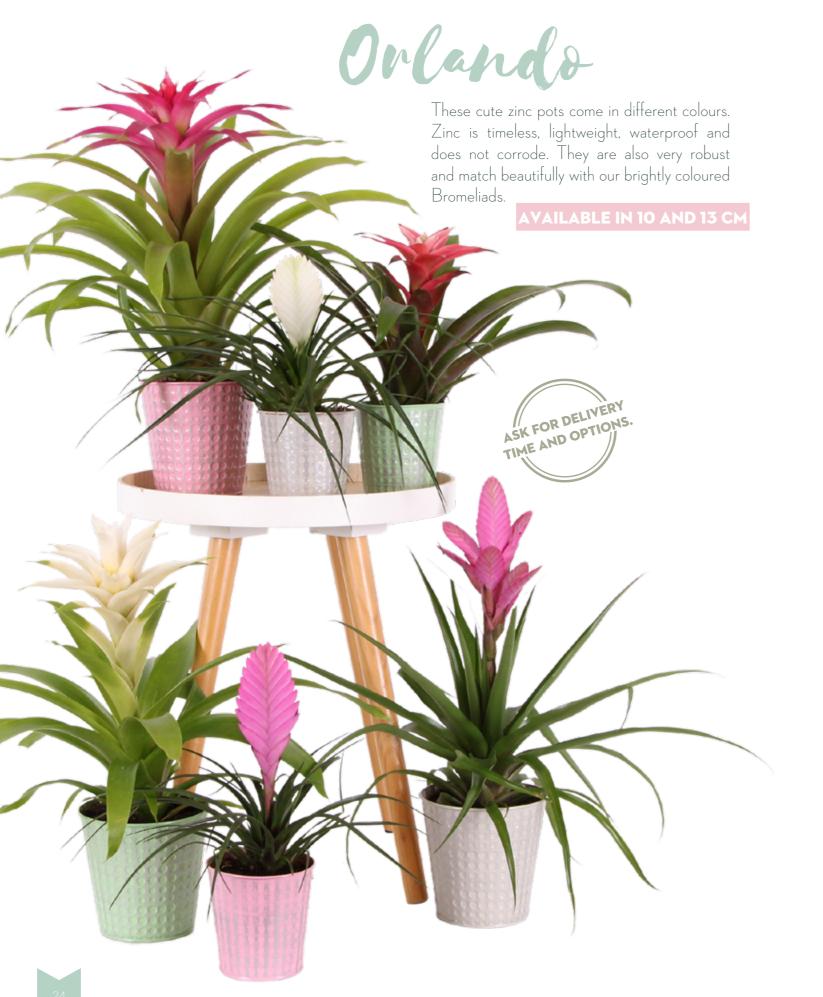

tainable production of diverse products. By buying our products, you support the local population and provide the inhabitants with a sustainable future.

TERIMA KASIH FAIR & RESPONSIBLE

JUTE

www.terima-kasih.eu

On behalf of all our employees in Asia..

Terima Kasih!

**AVAILABLE IN 20, 23 AND 27 CM** 







## **GREEN RITUALS**

# **GREEN RITUALS**





# **GREEN RITUALS**

Our pot covers are available in different styles. Pleasantly priced and wonderful to give or receive.

AVAILABLE IN 13 CM











# SWEET



# **SWEET ROMANCE**

# Scrilla

The contrast between the glossy and matt glaze brings out the relief beautifully. This collection of ceramics is named after the city of Seville, where the fragrance of blossoms fills the streets in spring.





# SWEET ROMANCE SWEET ROMANCE





# **SWEET ROMANCE** Gland ASK FOR DELIVERY TIME AND OPTIONS. This modern glass can be filled in different

This modern glass can be filled in different styles. The glass has a unique shape and is specially designed for safe transportation. A tray fits six glasses and a box fits twelve.

AVAILABLE IN 13 CM



# **CLASSIC COZINESS**







# ... life in style

Imagine yourself in the cosy atmosphere of this collection. A subdued, classic lifestyle often identified with by traditional families and the elderly. The atmosphere at home is warm, conventional and cozy. Warm colours that create a familiar sense of home, stylish classic ceramics and Bromeliads that give this atmosphere a touch of chic. High-quality ceramics, pottery and glass are popular. Bromeliads in warm orange and red tones