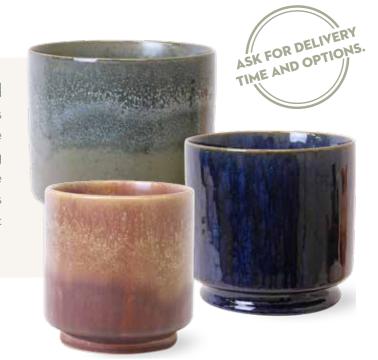

# ... life in style

Imagine yourself in the cosy atmosphere of this collection. A subdued, classic lifestyle often identified with by traditional families and the elderly. The atmosphere at home is warm, conventional and cozy. Warm colours that create a familiar sense of home, stylish classic ceramics and Bromeliads that give this atmosphere a touch of chic. High-quality ceramics, pottery and glass are popular. Bromeliads in warm orange and red tones fit in beautifully with the interior of this classic consumer. Classic Coziness is stylish and timeless..

# CLASSIC COZINESS

Consica

These high-quality pots are dipped by hand. Several other substances are added to the glaze, and as these substances merge during the heating process in the kiln, the result is a unique and vibrant glazing pattern. This makes every item of this reactive type of ceramic one-of-a-kind!

#### **AVAILABLE IN 10, 13 AND 18 CM**