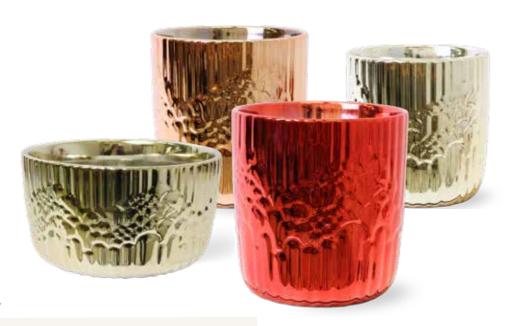

#### **SPARKLING XMAS**

Becca

This gorgeously glossy collection of ceramic products is perfect

for Christmas.

AVAILABLE IN 10, 13 AND 18 CM

GUZMANI A METALLIC SILVER

GUZMANI A METALLIC GOLD

GUZMANI A METALLIC ROSÉ

GUZMANI A SNOWY WHITE