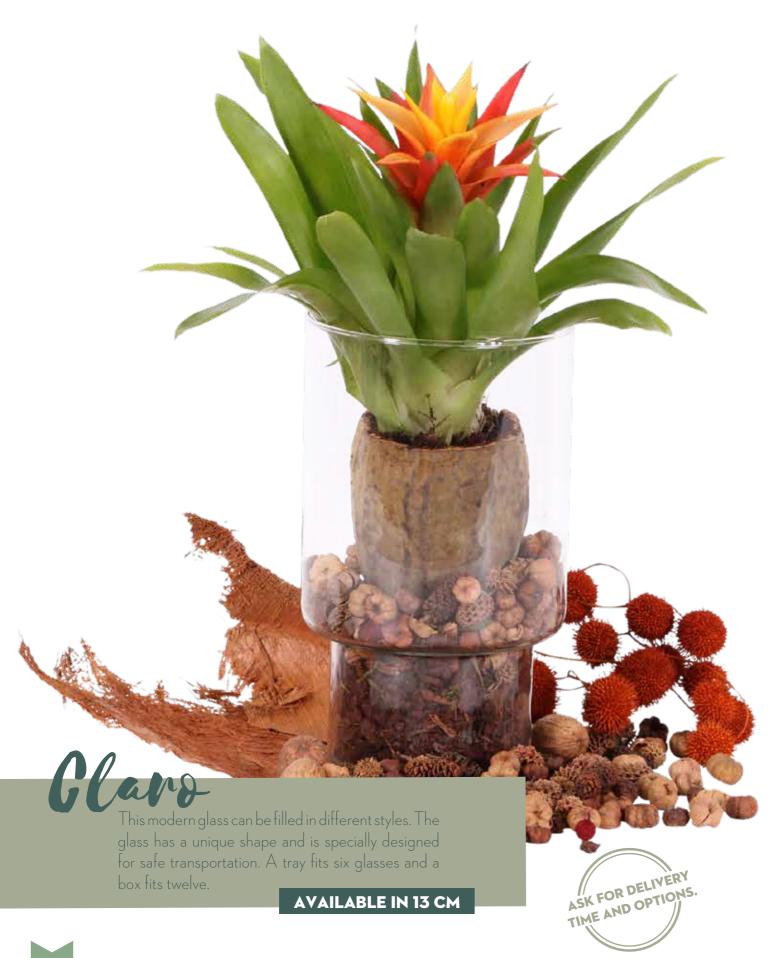

# **SWEET ROMANCE** Gland ASK FOR DELIVERY TIME AND OPTIONS. This modern glass can be filled in different

This modern glass can be filled in different styles. The glass has a unique shape and is specially designed for safe transportation. A tray fits six glasses and a box fits twelve.

AVAILABLE IN 13 CM