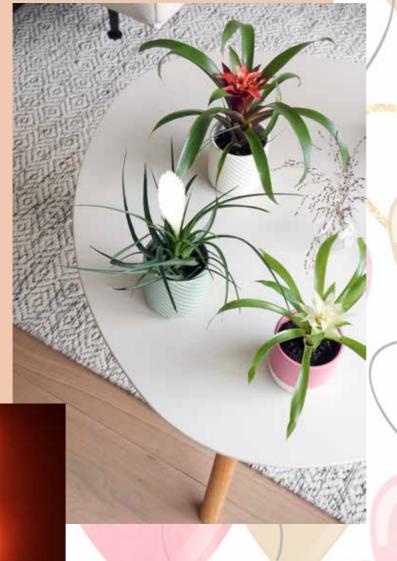

# SEND SOME LOYE

The time of the year to make your loved ones shine. Love comes in all shapes and sizes. Just like Bromeliads. A male or female appearance, large or small, thick or thin leaves, options abound. This means there is a suitable plant for every person. Find your match and fall in love with the beauty of Bromeliads.

# ... fall in love

# SEND SOME LOVE LOVELY GIFTS IN A SOFT, SWEET PRINT