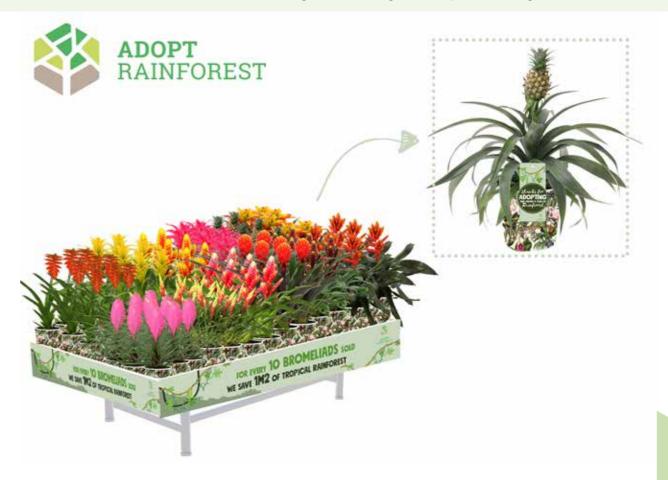

#### For example:

Bromeliads are native to the tropical rainforests of Central and South America where over 3000 varieties can be found. As a partner of the Adopt Rainforest initiative, we protect the rainforests in Costa Rica and, thus, the tropical roots of the Bromeliad family. They do this by purchasing land with rainforest and place it directly under Costa Rica's nature conservation law, protecting it forever from commercial exploitation.

#### For just €2,50 you can adopt 1 m<sup>2</sup> of rainforest in Costa Rica and help protect the forest and its biodiversity.

- For every 10 Bromeliads sold, we save 1 m<sup>2</sup> of jungle.
- The story fits perfectly with Bromeliads and is easy to visualize.
  - Contributes to a sustainable image.
  - Gives consumer a 'good feeling' when purchasing.