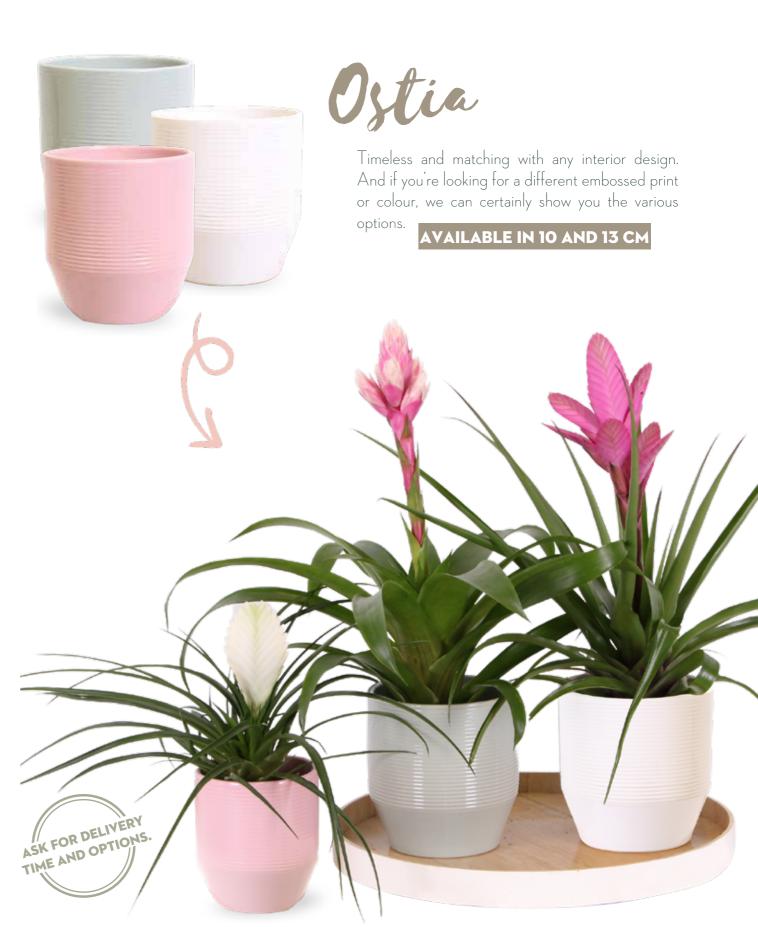

# CLASSIC COZINESS

Consica

These high-quality pots are dipped by hand. Several other substances are added to the glaze, and as these substances merge during the heating process in the kiln, the result is a unique and vibrant glazing pattern. This makes every item of this reactive type of ceramic one-of-a-kind!

#### **AVAILABLE IN 10, 13 AND 18 CM**