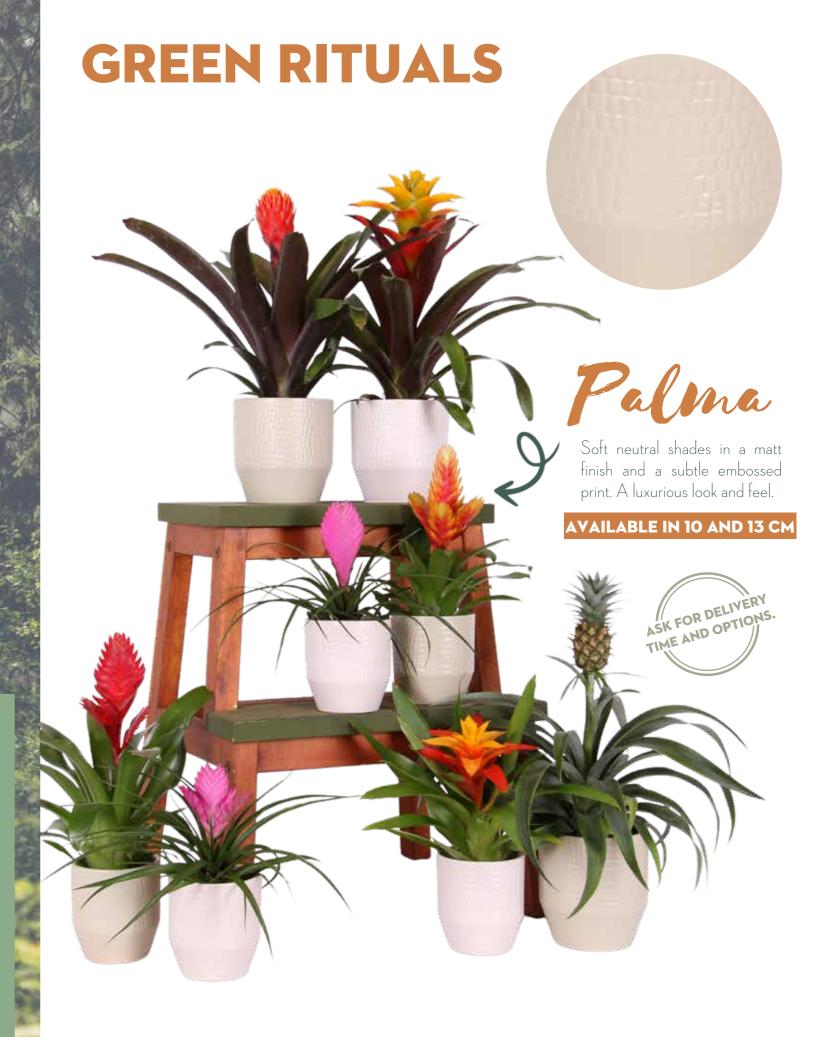

### **GREEN RITUALS**

# **GREEN RITUALS**

# **GREEN RITUALS**

Our pot covers are available in different styles. Pleasantly priced and wonderful to give or receive.

AVAILABLE IN 13 CM