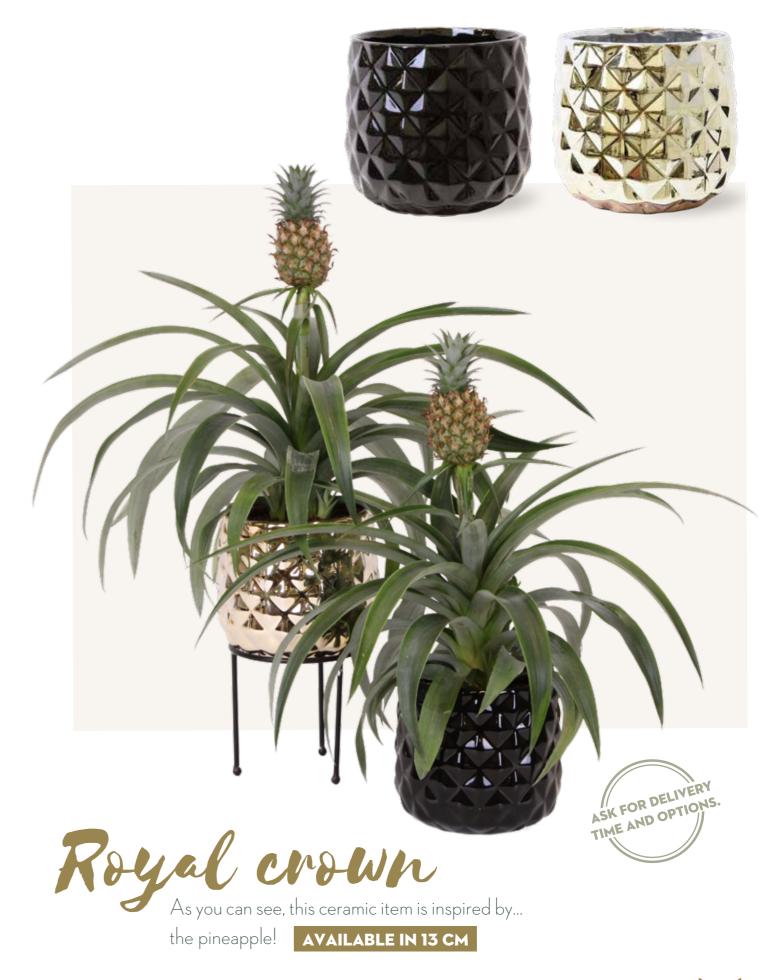

### **CUPCAKE COLORS**

ALSO AVAILABLE IN POTCOVER BURANO 13 CM

These cheerful gift wraps are specially designed for pineapple plants and for any festive occasion.