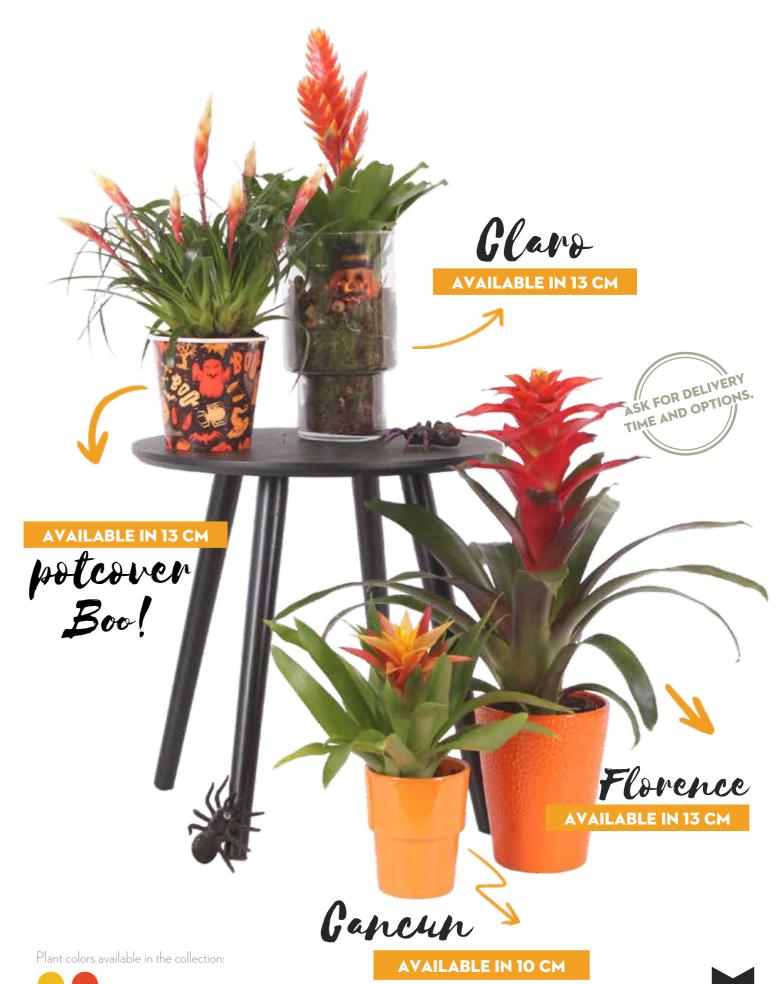

ophisticated collections.





Florence

Our favourite basic ceramic collection. Did you know that these pots are available in countless colours and embossed prints? These colors and the wooden heart that has been added makes it a beautiful gift for Valentine's Day or Mother's Day.

**AVAILABLE IN 13 CM** 





# SEND SOME LOYE









# **BLOOMING EASTER**

#### SUSTAINABLE PRODUCT

The baskets made of seagrass are very eco-friendly. The seagrass plant is grown with natural cow and goat fertilizers. No chemicals are used in its cultivation. After the harvest, the plants are dried in the sun. With the expection of transportation, no fossil fuels are used in the production and processing.

Java

AVAILABLE IN 23 AND 27 CM















# HALLOWEEN





... trick or treat

# **HALLOWEEN**





#### **SPARKLING XMAS**





#### SPARKLING XMAS

#### **SPARKLING XMAS**









#### **SPARKLING XMAS**



Becca

This gorgeously glossy collection of ceramic products is perfect

for Christmas.

AVAILABLE IN 10, 13 AND 18 CM











GUZMANI A METALLIC SILVER



GUZMANI A METALLIC GOLD



GUZMANI A METALLIC ROSÉ



GUZMANI A SNOWY WHITE



#### **BROMELIA SPECIALIST**



@bromelia.specialist



bromelia specialist



Bromelia Specialist

#### **BREASY**



@BreasyNL



breasy\_bromelia



Floriday is the digital platform for floriculture Floriday is the central place where commercial and logistics processes are handled. With Floriday you can buy flowers and plants locally or worldwide. You have direct access to the most current and correct supply from the nurseries on the platfor