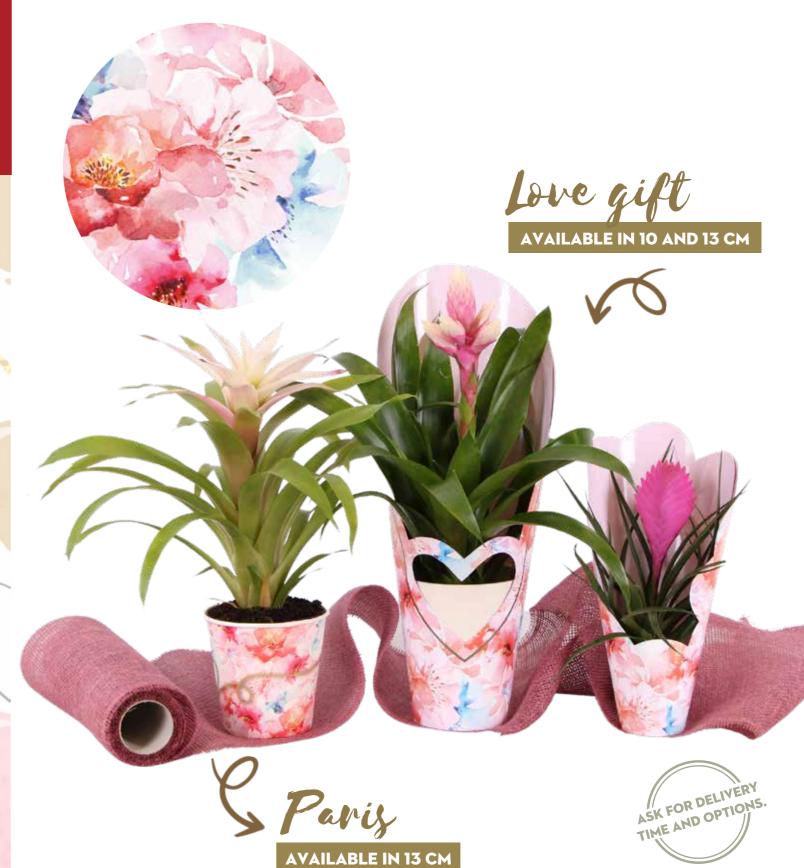

# SEND SOME LOYE

The time of the year to make your loved ones shine. Love comes in all shapes and sizes. Just like Bromeliads. A male or female appearance, large or small, thick or thin leaves, options abound. This means there is a suitable plant for every person. Find your match and fall in love with the beauty of Bromeliads.

# SEND SOME LOVE LOVELY GIFTS IN A SOFT, SWEET PRINT

# SEND SOME LOVE

Did you know that we have a department that can prepare all these beautiful arrangements for you? We will gladly help you develop complete and sophisticated collections.

Florence

Our favourite basic ceramic collection. Did you know that these pots are available in countless colours and embossed prints? These colors and the wooden heart that has been added makes it a beautiful gift for Valentine's Day or Mother's Day.

**AVAILABLE IN 13 CM** 