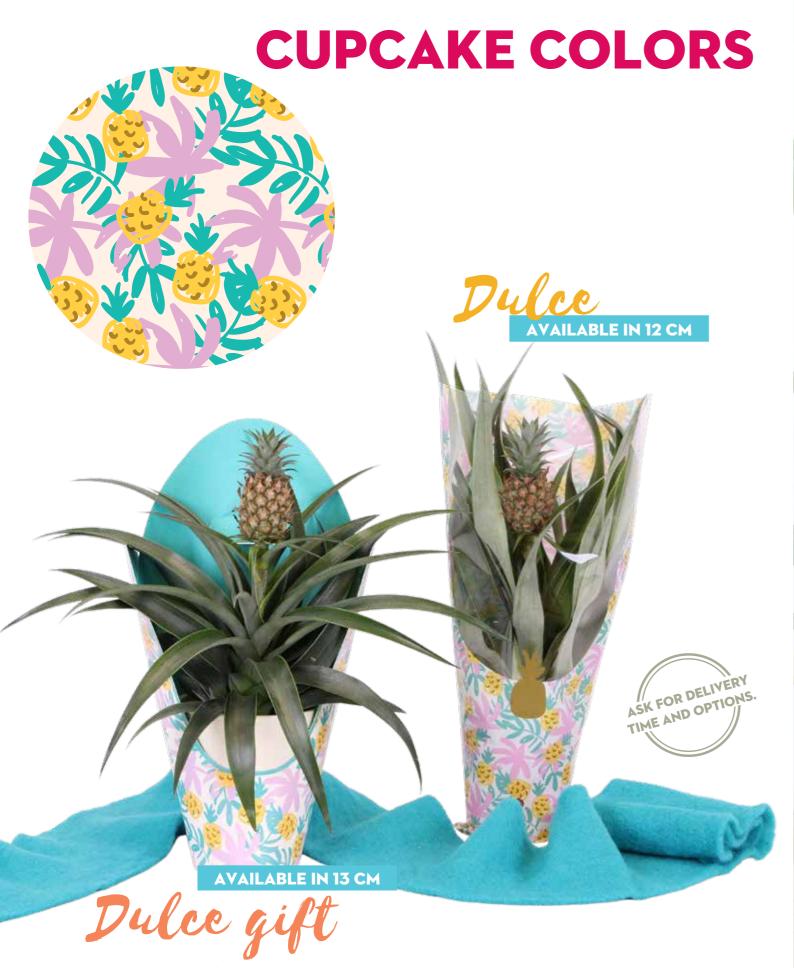

### **CUPCAKE COLORS**

# **CUPCAKE COLORS**

# Orlando

Plant colors available in the collection:

**AVAILABLE IN 13 C** 

### **CUPCAKE COLORS**

ALSO AVAILABLE IN POTCOVER BURANO 13 CM

These cheerful gift wraps are specially designed for pineapple plants and for any festive occasion.