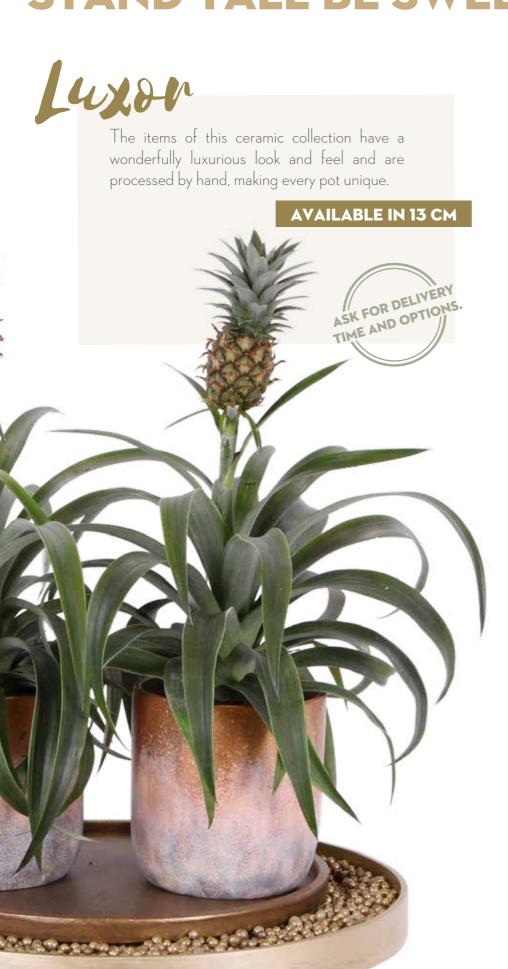

# STAND TALL BE SWEET

The pineapple plant. A pineapple PLANT? Yes, really! In this case it is not in a fruit bowl, but it shines on a stem above a lush bunch of leaves. A strong plant that is a real eye-catcher from its fruit to its crown. Give some water to this topical specie now and then and it will give you months of living pleasure!

AVAILABLE IN 13 CM