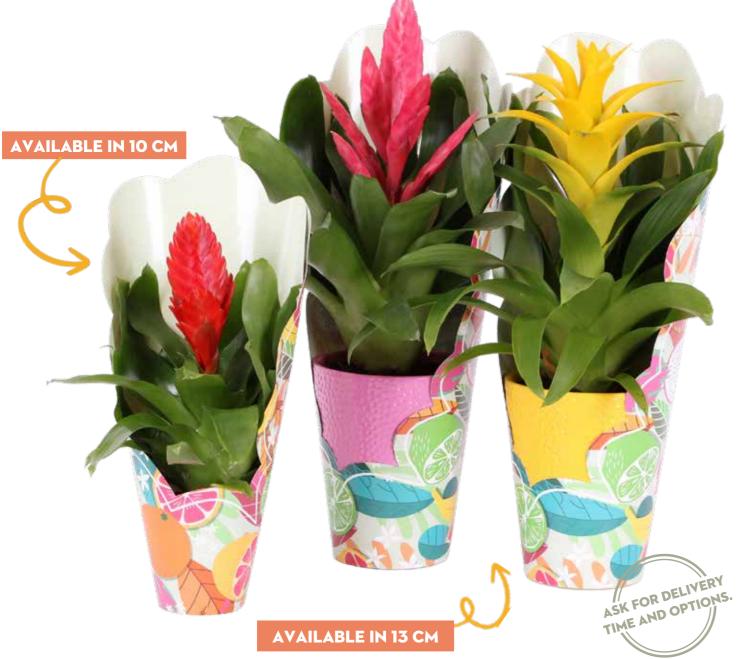

### **CUPCAKE COLORS**

# **CUPCAKE COLORS**

# Orlando

Plant colors available in the collection:

**AVAILABLE IN 13 C** 

### **CUPCAKE COLORS**

ALSO AVAILABLE IN POTCOVER BURANO 13 CM

These cheerful gift wraps are specially designed for pineapple plants and for any festive occasion.