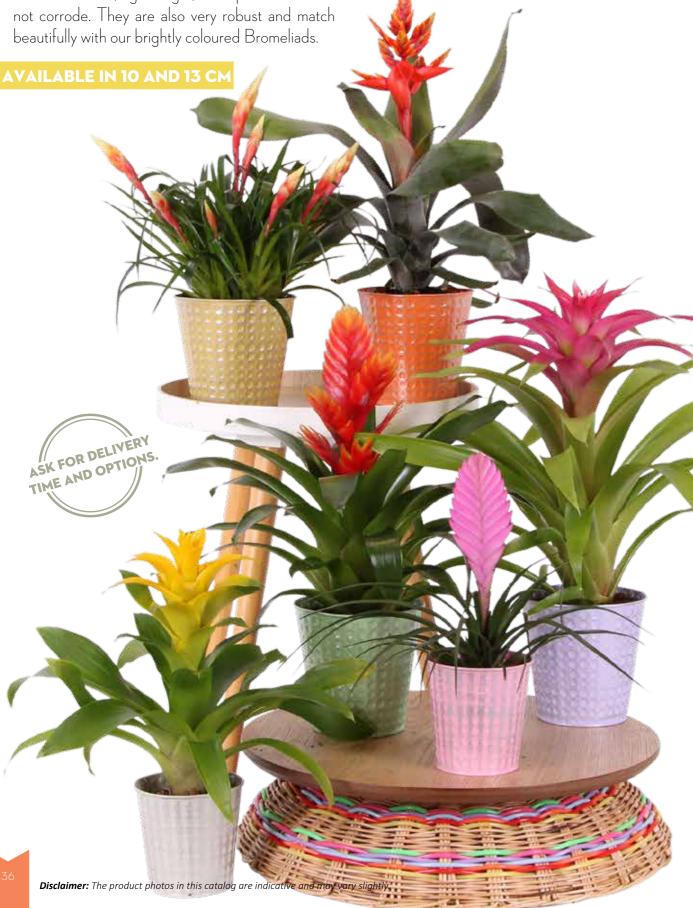

### **CUPCAKE COLORS**

# **CUPCAKE COLORS**

# Orlando

Plant colors available in the collection:

**AVAILABLE IN 13 C** 

### **CUPCAKE COLORS**

ALSO AVAILABLE IN POTCOVER BURANO 13 CM

These cheerful gift wraps are specially designed for pineapple plants and for any festive occasion.