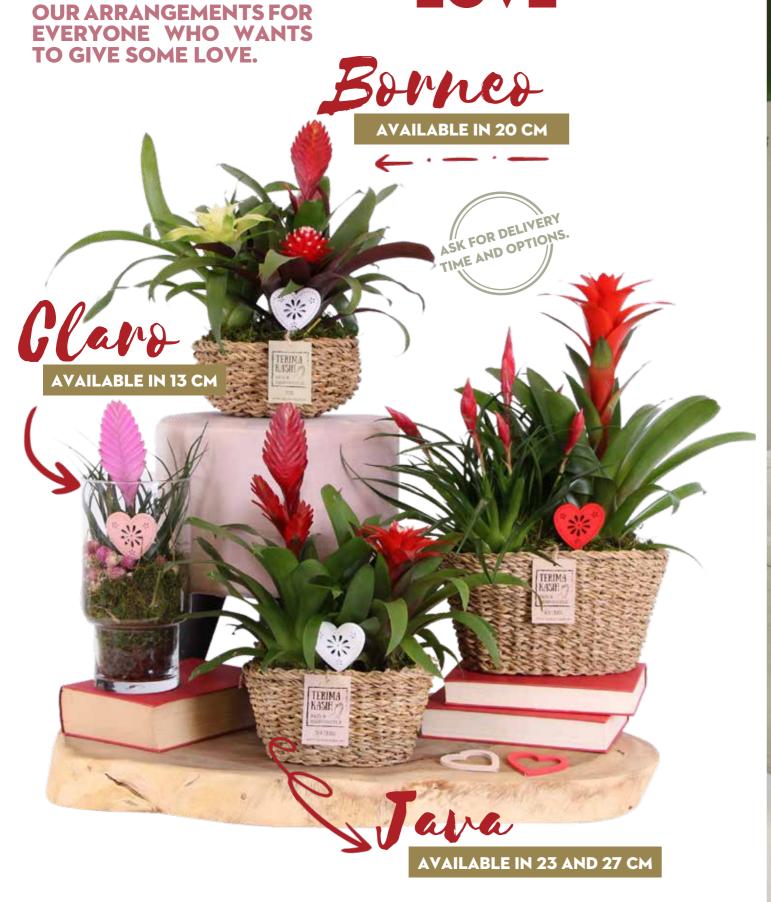

# SEND SOME LOYE

The time of the year to make your loved ones shine. Love comes in all shapes and sizes. Just like Bromeliads. A male or female appearance, large or small, thick or thin leaves, options abound. This means there is a suitable plant for every person. Find your match and fall in love with the beauty of Bromeliads.

# ... fall in love

# SEND SOME LOVE LOVELY GIFTS IN A SOFT, SWEET PRINT

# SEND SOME LOVE

# SEND SOME LOVE

Did you know that we have a department that can prepare all these beautiful arrangements for you? We will gladly help you develop complete and sophisticated collections.

Florence

Our favourite basic ceramic collection. Did you know that these pots are available in countless colours and embossed prints? These colors and the wooden heart that has been added makes it a beautiful gift for Valentine's Day or Mother's Day.

**AVAILABLE IN 13 CM** 

# SEND SOME LOYE

Java

AVAILABLE IN 23 AND 27 CM