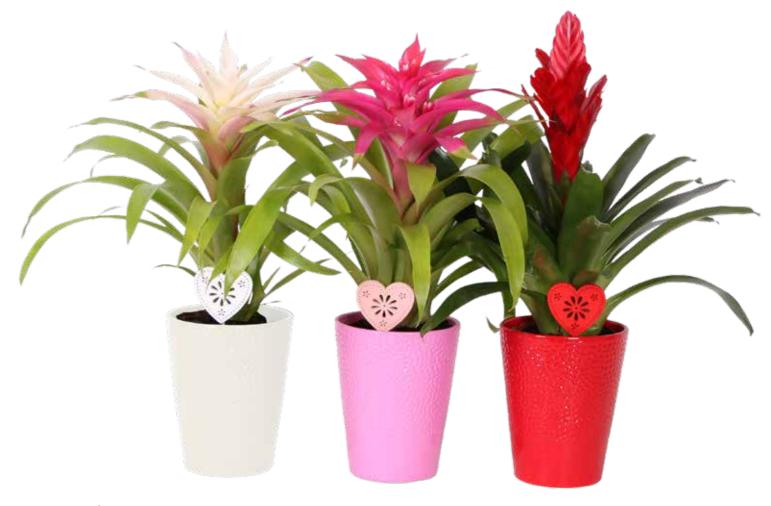

# SEND SOME LOVE

Did you know that we have a department that can prepare all these beautiful arrangements for you? We will gladly help you develop complete and sophisticated collections.

Florence

Our favourite basic ceramic collection. Did you know that these pots are available in countless colours and embossed prints? These colors and the wooden heart that has been added makes it a beautiful gift for Valentine's Day or Mother's Day.

**AVAILABLE IN 13 CM** 