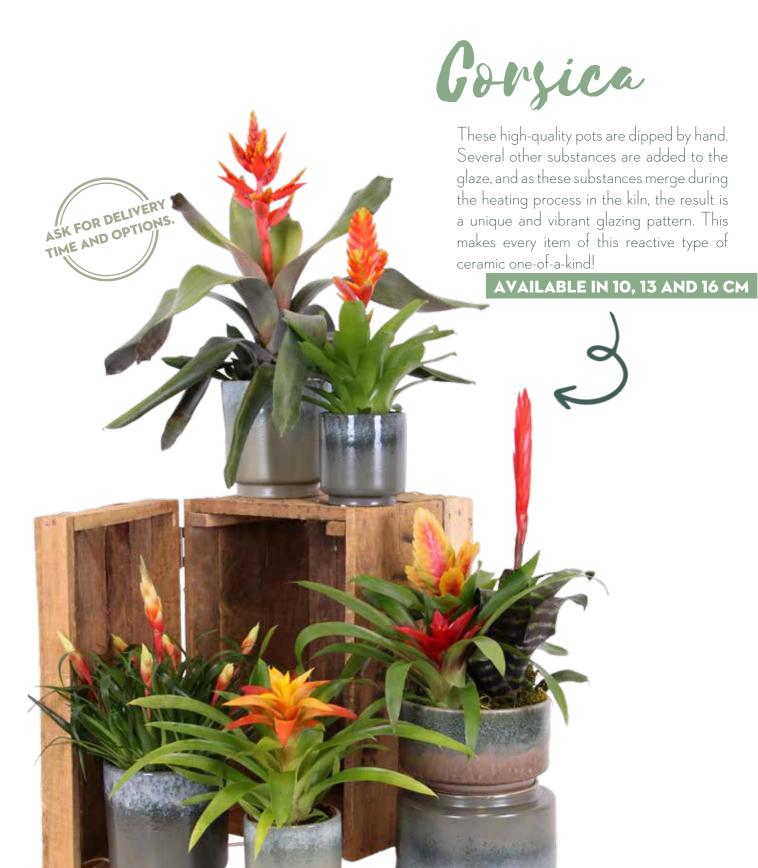

# CLASSIC COZINESS

Consica

These high-quality pots are dipped by hand. Several other substances are added to the glaze, and as these substances merge during the heating process in the kiln, the result is a unique and vibrant glazing pattern. This makes every item of this reactive type of ceramic one-of-a-kind!

#### **AVAILABLE IN 10, 13 AND 18 CM**