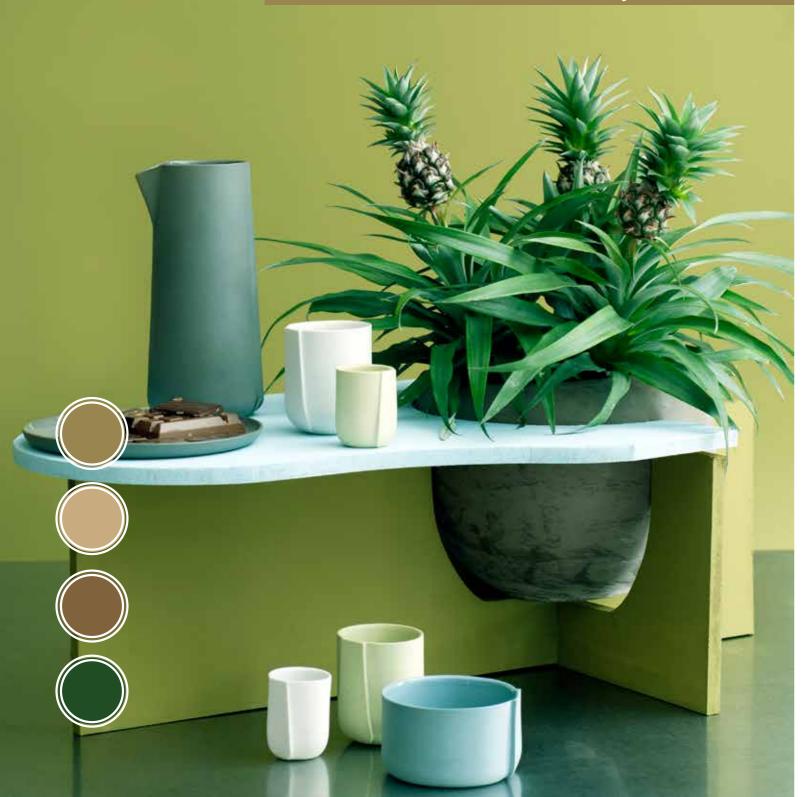

### **CUPCAKE COLORS**

# **CUPCAKE COLORS**

# Orlando

Plant colors available in the collection:

**AVAILABLE IN 13 C** 

### **CUPCAKE COLORS**

ALSO AVAILABLE IN POTCOVER BURANO 13 CM

These cheerful gift wraps are specially designed for pineapple plants and for any festive occasion.