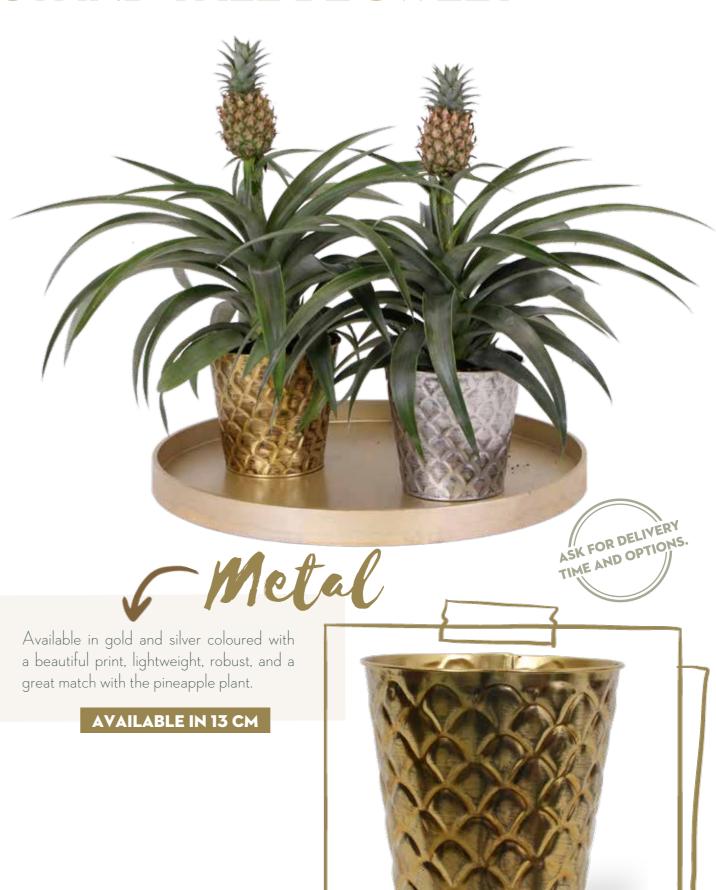

### **CUPCAKE COLORS**

ALSO AVAILABLE IN POTCOVER BURANO 13 CM

These cheerful gift wraps are specially designed for pineapple plants and for any festive occasion.