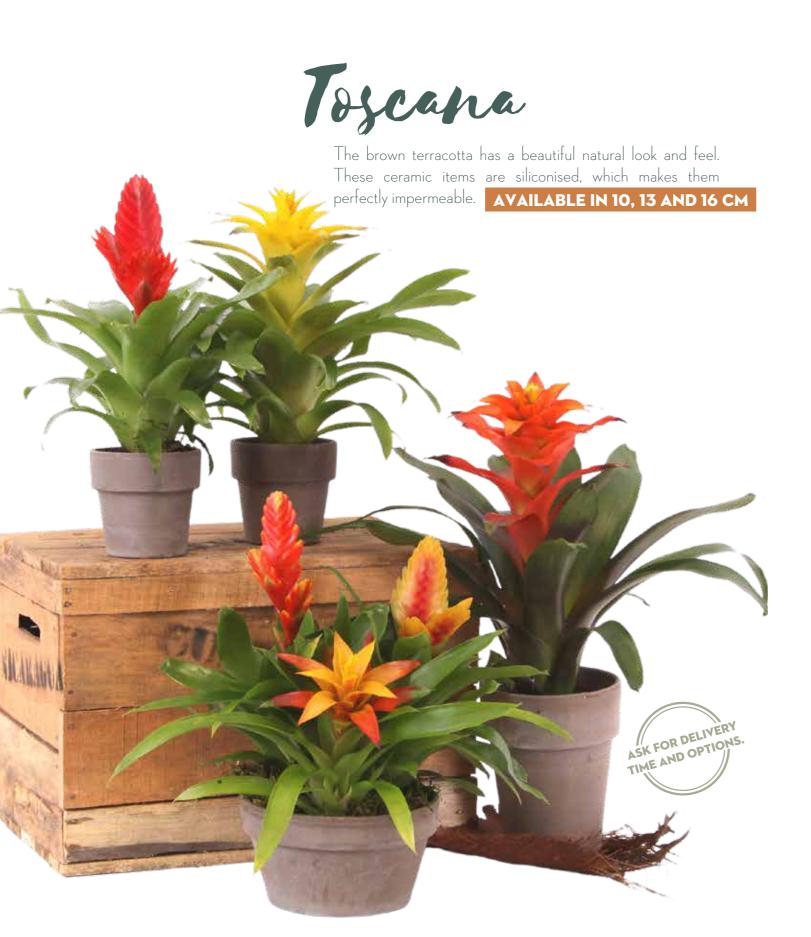

# CLASSIC COZINESS

Consica

These high-quality pots are dipped by hand. Several other substances are added to the glaze, and as these substances merge during the heating process in the kiln, the result is a unique and vibrant glazing pattern. This makes every item of this reactive type of ceramic one-of-a-kind!

#### **AVAILABLE IN 10, 13 AND 18 CM**