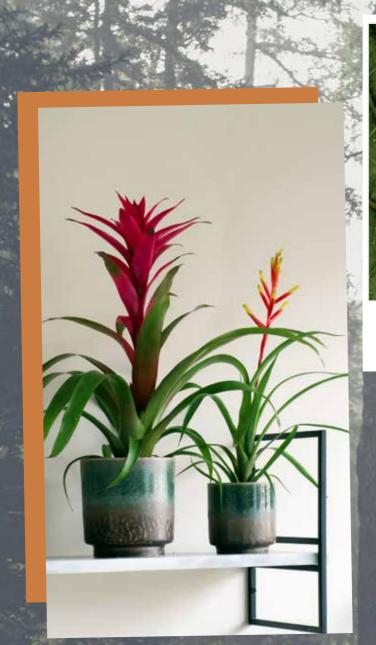

#### **EASY CARE**

Bromeliads are strong, easy to care for, and flower beautifully for no less than 3 to 6 months on average. They love a well-lit spot (but not in direct sunlight). Bromeliads need to be watered in the central calyx, which is the heart of the plant from which the flower grows. From this central cup, the plant will feed itself. When water is no longer visible in the central base of the leaves the plant should be watered again.

With their tropical roots, Bromeliads are excellent survivors and don't require much care. Bromeliads love a warm environment, but these hardy plants can even withstand temperatures as low as 14°C. The Bromeliad easily adapts when the temperature in the shop or at home is set a few degrees lower. Besides that, the lower the temperature, the less water they need. So make sure just to give them only a minimum amount of water when the temperature in the shops drops below 18 degrees. We also recommend that you give this same advice to your customers. This is why we always say 'Bromeliad is Easy'.