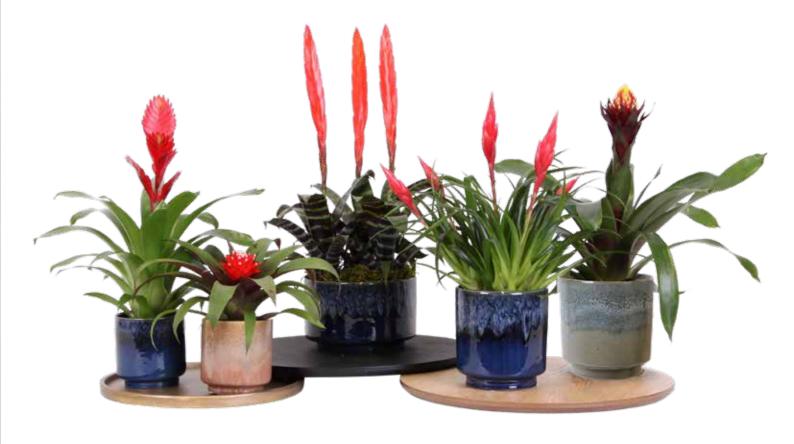

#### **VARIETIES**

In their natural habitat, the Bromeliad family includes over 3000 varieties. The most well-known Bromeliad in our collection is the Ananas, better known as the Pineapple plant, but we also grow the Vriesea, Guzmania, Tillandsia, Aechmea, and Multiflower varieties. All in all, the Bromeliad takes three years to find a loving home!

#### **EASY CARE**

Bromeliads are strong, easy to care for, and flower beautifully for no less than 3 to 6 months on average. They love a well-lit spot (but not in direct sunlight). Bromeliads need to be watered in the central calyx, which is the heart of the plant from which the flower grows. From this central cup, the plant will feed itself. When water is no longer visible in the central base of the leaves the plant should be watered again.