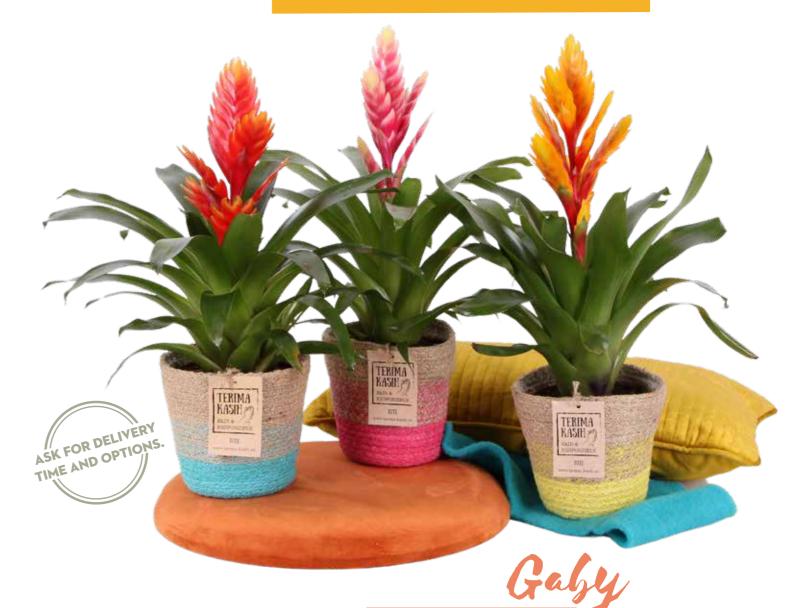

## **GREEN RITUALS**

"Terima Kasih means 'Thank you' in the Indonesian language. The name 'Terima Kasih' was established during our first project, which introduced a sustainable and responsible way to produce Rattan products in Indonesia. Currently, we have expanded our projects to various countries in Asia and are focussing on sustainable production of diverse products. By buying our products, you support the local population and provide the inhabitants with a sustainable future.

TERIMA KASIH FAIR & RESPONSIBLE

JUTE

www.terima-kasih.eu

On behalf of all our employees in Asia..

Terima Kasih!

**AVAILABLE IN 20, 23 AND 27 CM** 