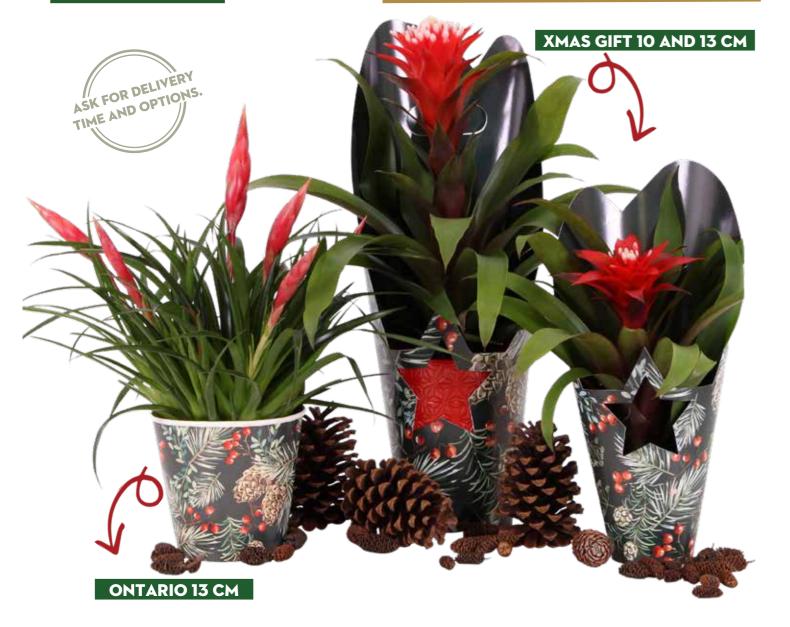

#### **SPARKLING XMAS**

#### SPARKLING XMAS

#### **SPARKLING XMAS**

Becca

This gorgeously glossy collection of ceramic products is perfect

for Christmas.

AVAILABLE IN 10, 13 AND 18 CM

GUZMANI A METALLIC SILVER

GUZMANI A METALLIC GOLD

GUZMANI A METALLIC ROSÉ