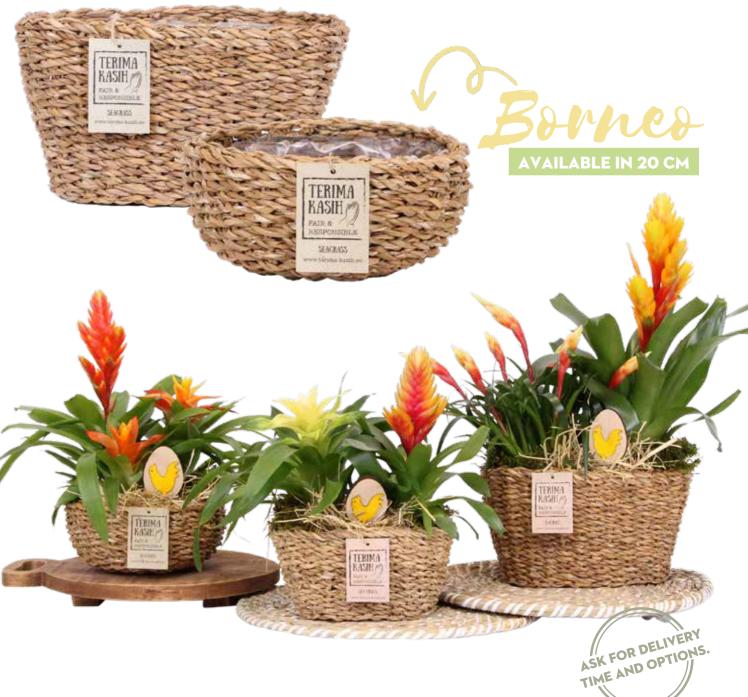

#### SUSTAINABLE PRODUCT

The baskets made of seagrass are very eco-friendly. The seagrass plant is grown with natural cow and goat fertilizers. No chemicals are used in its cultivation. After the harvest, the plants are dried in the sun. With the expection of transportation, no fossil fuels are used in the production and processing.