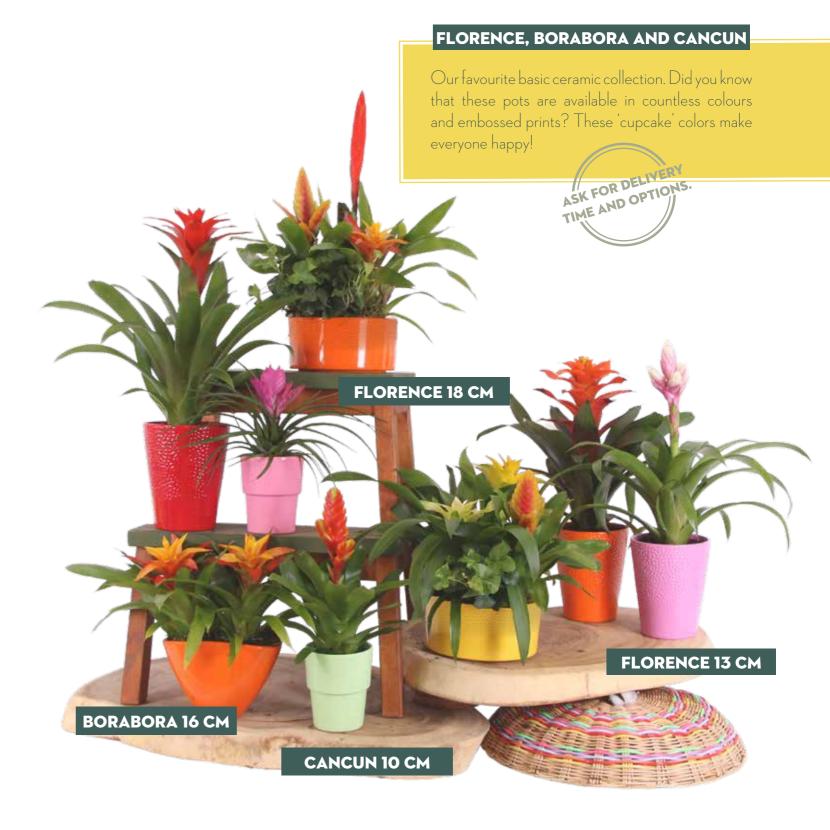

# SEND SOME LOVE

Did you know that we have a department that can prepare all these beautiful arrangements for you? We will gladly help you develop complete and sophisticated collections.

Florence

Our favourite basic ceramic collection. Did you know that these pots are available in countless colours and embossed prints? These colors and the wooden heart that has been added makes it a beautiful gift for Valentine's Day or Mother's Day.

**AVAILABLE IN 13 CM** 