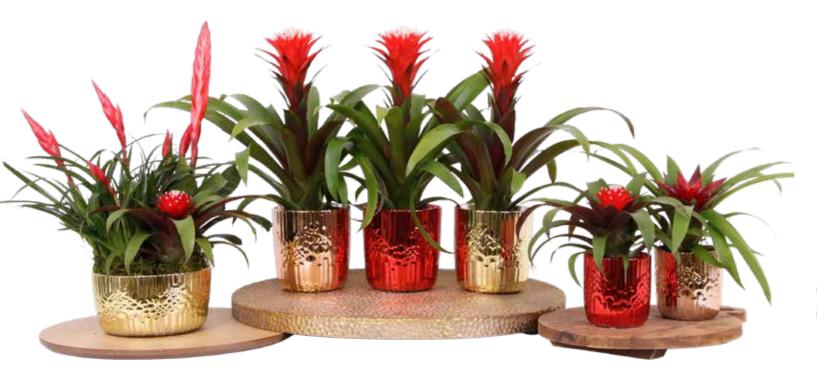

#### **SPARKLING XMAS**

#### SPARKLING XMAS

#### **SPARKLING XMAS**

Becca

This gorgeously glossy collection of ceramic products is perfect

for Christmas.

AVAILABLE IN 10, 13 AND 18 CM

GUZMANI A METALLIC SILVER

GUZMANI A METALLIC GOLD

GUZMANI A METALLIC ROSÉ

GUZMANI A SNOWY WHITE