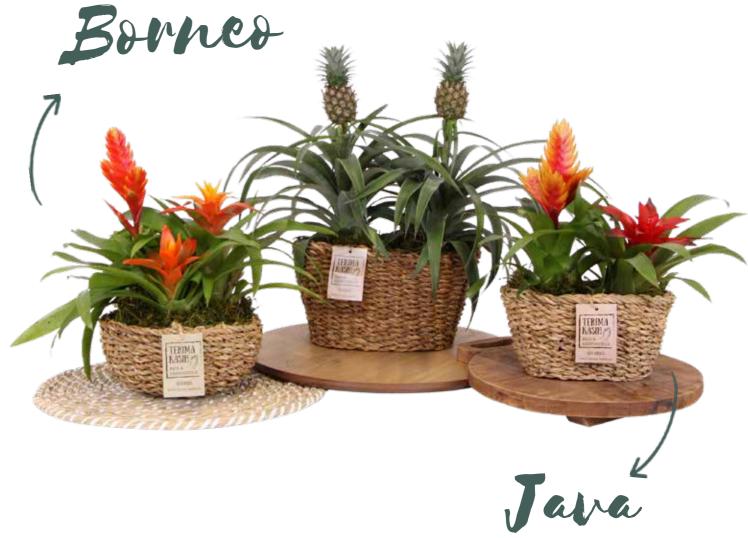

#### SUSTAINABLE PRODUCT

The baskets made of seagrass are very eco-friendly. The seagrass plant is grown with natural cow and goat fertilizers. No chemicals are used in its cultivation. After the harvest, the plants are dried in the sun. With the expection of transportation, no fossil fuels are used in the production and processing.

Java

AVAILABLE IN 23 AND 27 CM