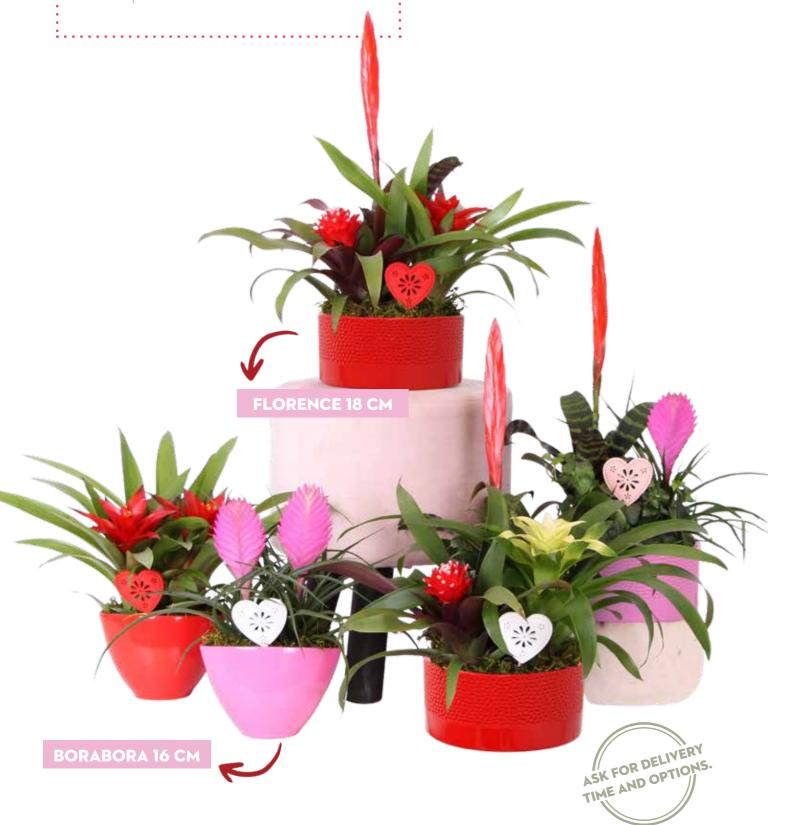

# SEND SOME LOVE

Did you know that we have a department that can prepare all these beautiful arrangements for you? We will gladly help you develop complete and sophisticated collections.

Florence

Our favourite basic ceramic collection. Did you know that these pots are available in countless colours and embossed prints? These colors and the wooden heart that has been added makes it a beautiful gift for Valentine's Day or Mother's Day.

**AVAILABLE IN 13 CM** 