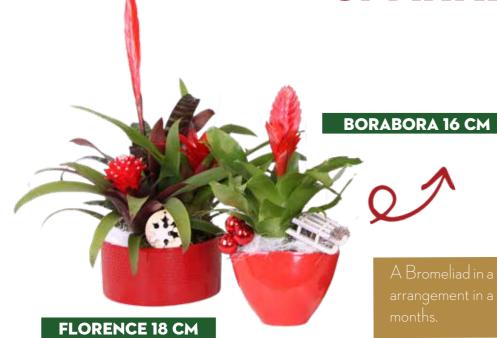

#### **SPARKLING XMAS**

#### SPARKLING XMAS

#### **SPARKLING XMAS**

Becca

This gorgeously glossy collection of ceramic products is perfect

for Christmas.

AVAILABLE IN 10, 13 AND 18 CM

GUZMANI A METALLIC SILVER

GUZMANI A METALLIC GOLD

GUZMANI A METALLIC ROSÉ