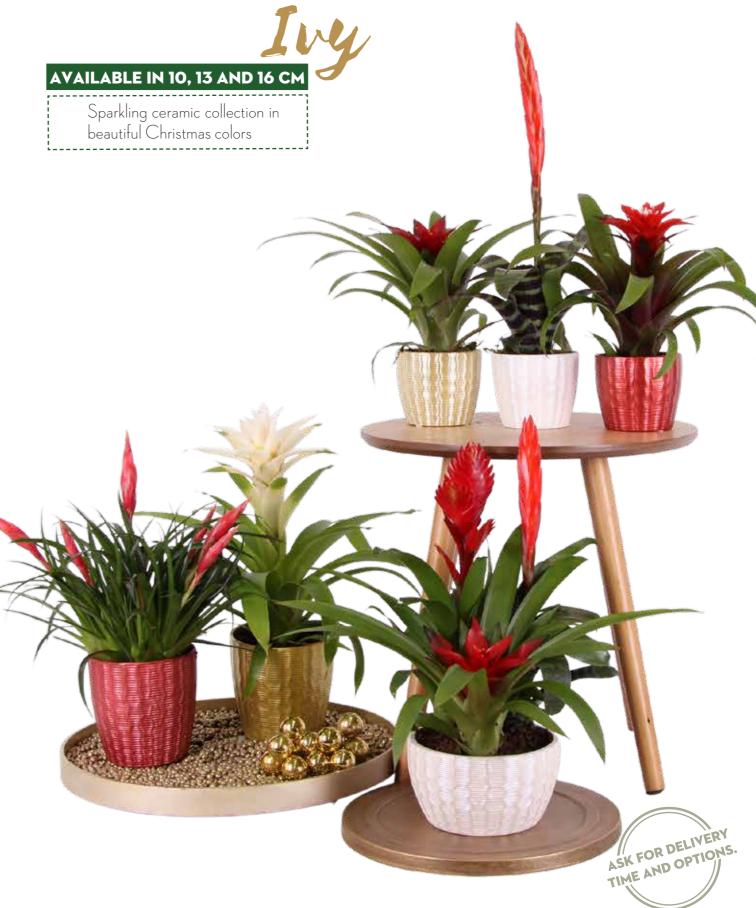

#### **SPARKLING XMAS**

#### SPARKLING XMAS

#### **SPARKLING XMAS**

Becca

This gorgeously glossy collection of ceramic products is perfect

for Christmas.

AVAILABLE IN 10, 13 AND 18 CM

GUZMANI A METALLIC SILVER

GUZMANI A METALLIC GOLD

GUZMANI A METALLIC ROSÉ