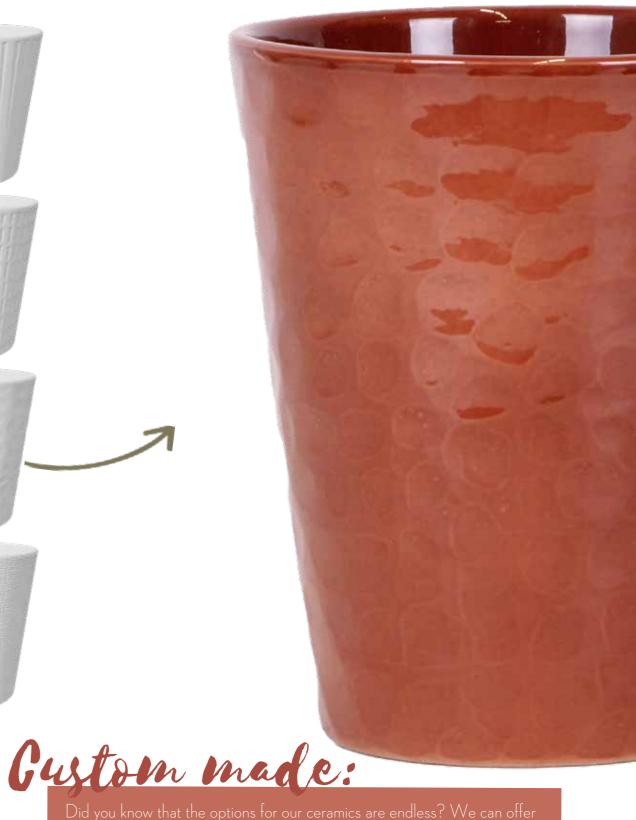

# Scrilla

The contrast between the glossy and matt glaze brings out the relief beautifully. This collection of ceramics is named after the city of Seville, where the fragrance of blossoms fills the streets in spring.