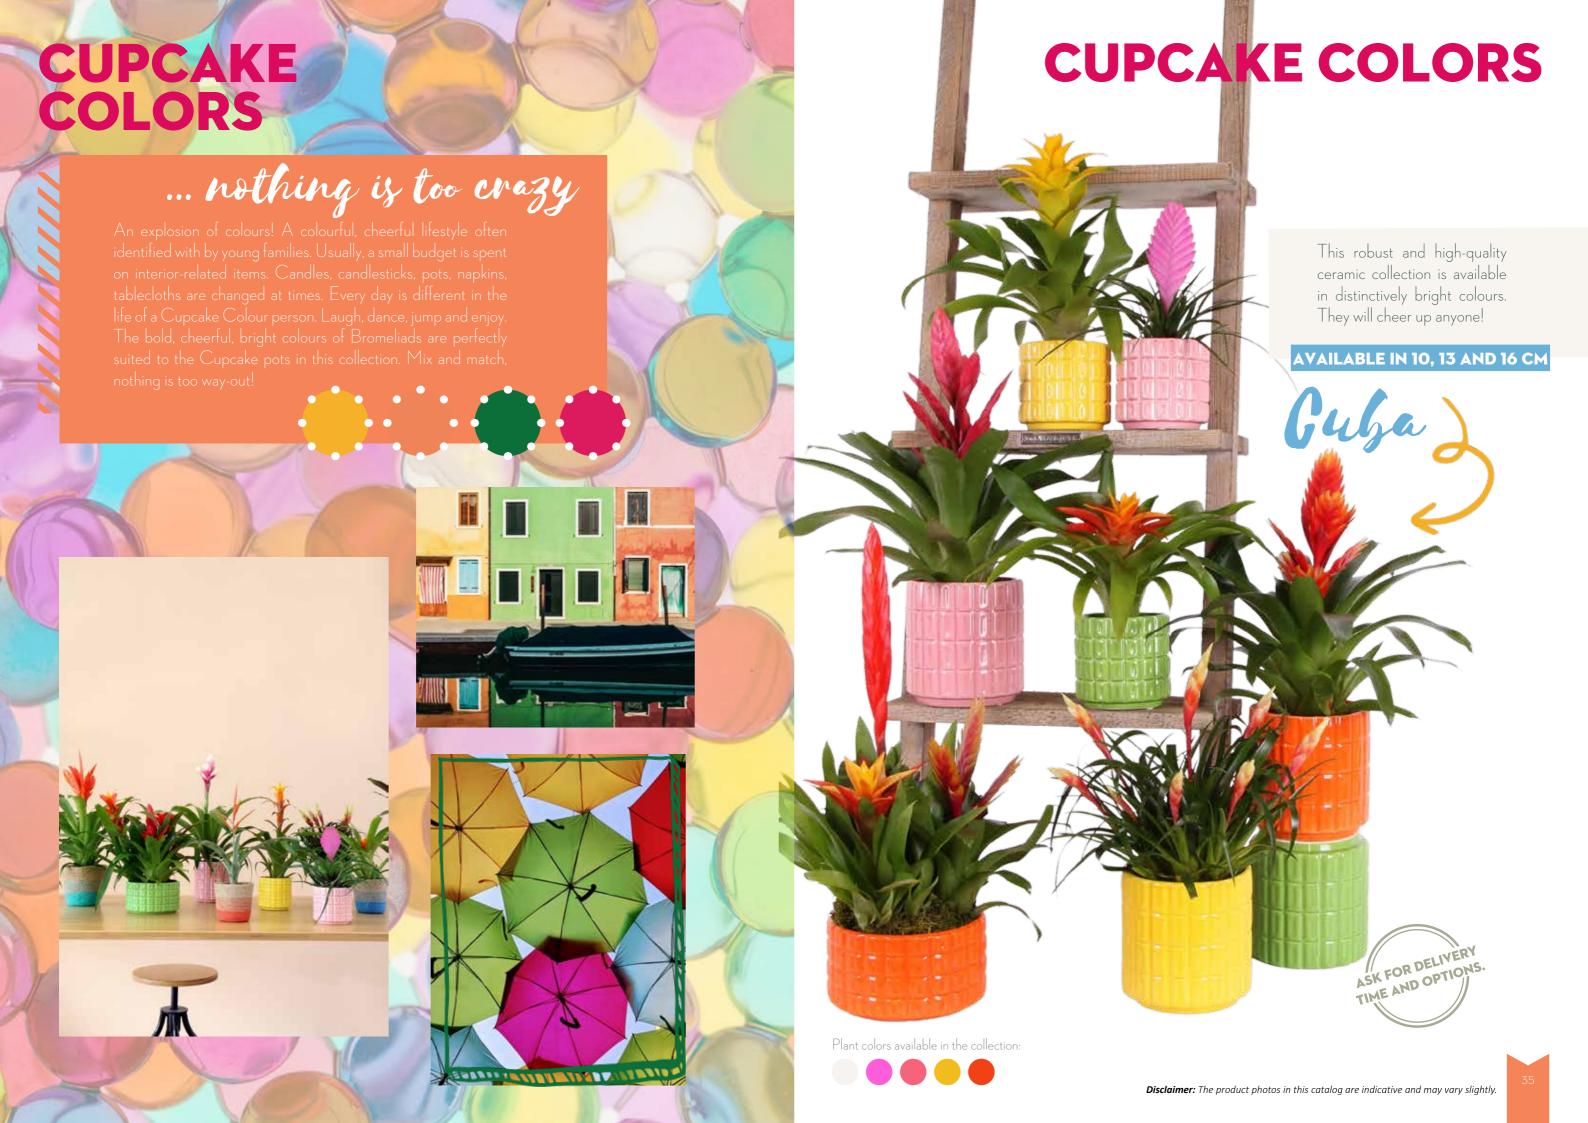

chic. High-quality ceramics, pottery and glass are popular. Bromeliads in warm orange and red tones fit in beautifully with the interior of this classic consumer. Classic Coziness is stylish and timeless..



# CLASSIC COZINESS

Consica

These high-quality pots are dipped by hand. Several other substances are added to the glaze, and as these substances merge during the heating process in the kiln, the result is a unique and vibrant glazing pattern. This makes every item of this reactive type of ceramic one-of-a-kind!

#### **AVAILABLE IN 10, 13 AND 18 CM**









# CLASSIC COZINESS

## **CLASSIC COZINESS**







**Disclaimer:** The product photos in this catalog are indicative and may vary slightly.

Plant colors available in the collection:



///////

# **CLASSIC COZINESS**











### **CUPCAKE COLORS**

# **CUPCAKE COLORS**

# Orlando











Plant colors available in the collection:

**AVAILABLE IN 13 C** 

# **CUPCAKE COLORS**

### **CUPCAKE COLORS**



ALSO AVAILABLE IN POTCOVER BURANO 13 CM











These cheerful gift wraps are specially designed for pineapple plants and for any festive occasion.





# STAND TALL BE SWEET

The pineapple plant. A pineapple PLANT? Yes, really! In this case it is not in a fruit bowl, but it shines on a stem above a lush bunch of leaves. A strong plant that is a real eye-catcher from its fruit to its crown. Give some water to this topical specie now and then and it will give you months of living pleasure!

... so fresh!



#### STAND TALL BE SWEET



#### STAND TALL BE SWEET STAND TALL BE SWEET





#### STAND TALL BE SWEE