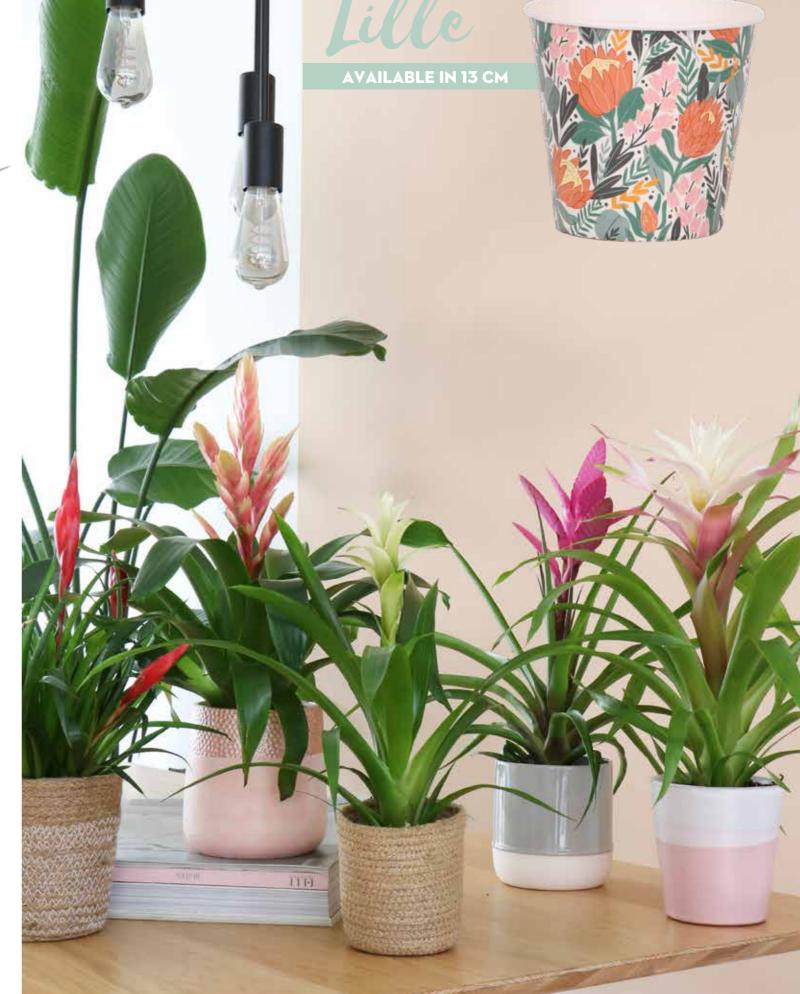

# **GREEN RITUALS**

Our pot covers are available in different styles. Pleasantly priced and wonderful to give or receive.

AVAILABLE IN 13 CM

AVAILABLE IN 13 CM