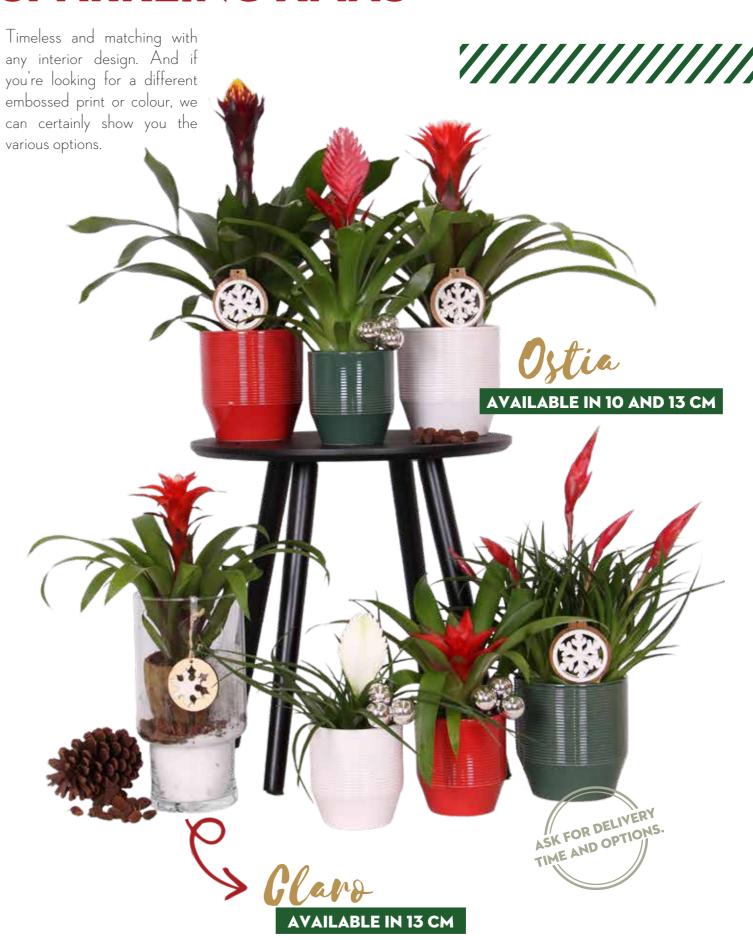

#### **SPARKLING XMAS**

Becca

This gorgeously glossy collection of ceramic products is perfect

for Christmas.

AVAILABLE IN 10, 13 AND 18 CM

GUZMANI A METALLIC SILVER

GUZMANI A METALLIC GOLD

GUZMANI A METALLIC ROSÉ

GUZMANI A SNOWY WHITE