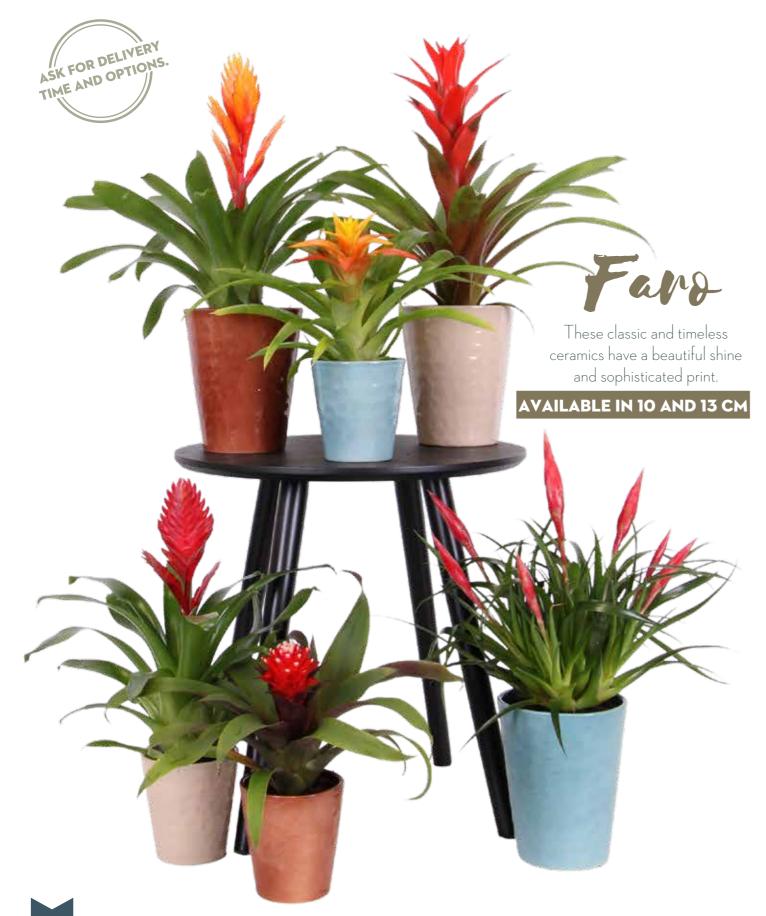

# Scrilla

The contrast between the glossy and matt glaze brings out the relief beautifully. This collection of ceramics is named after the city of Seville, where the fragrance of blossoms fills the streets in spring.

AVAILABLE IN 13 CM