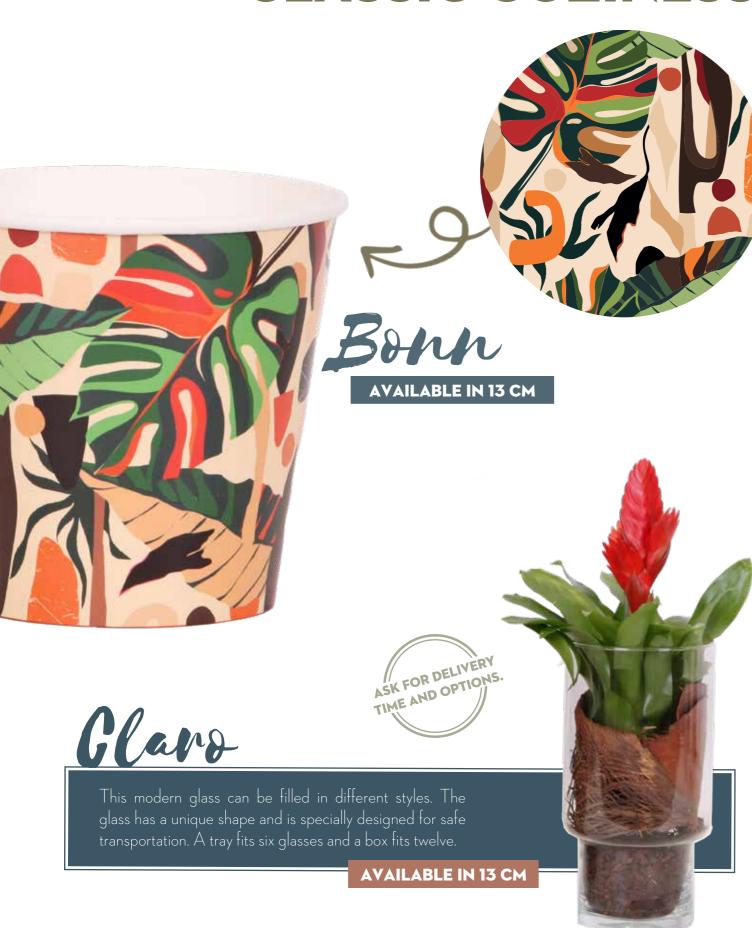

# **SWEET ROMANCE** Gland ASK FOR DELIVERY TIME AND OPTIONS. This modern glass can be filled in different

This modern glass can be filled in different styles. The glass has a unique shape and is specially designed for safe transportation. A tray fits six glasses and a box fits twelve.

AVAILABLE IN 13 CM