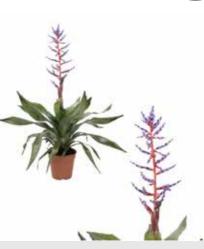

### **GREEN RITUALS**

TILLANDSIA ANITA

**GUZMANIA VOILA** 

**AECHMEA BLUE RAIN** 

VRIESEA DAVINE

**VRIESEA INTENSO ORANGE FLAME** 

**VRIESEA INTENSO PEACH** 

**♀**↑ 42-52 cm