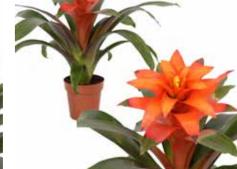

### **CUPCAKE COLORS**

Plant colors available in the collection:

**VRIESEA INTENSO YELLOW** 

**♀**↑ 48-58 cm

**VRIESEA INTENSO PEACH** 

**♀**↑ 42-52 cm

**VRIESEA INTENSO ORANGE FLAME** 

₩ 12 cm

**GUZMANIA LIBBY** 

**BROMELIA CUPCAKE BOWL CUBA** 