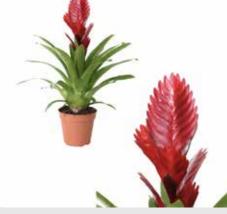

### **GREEN RITUALS**

Plant colors available in the collection:

**VRIESEA EL DORADO** 

**GUZMANIA GLOW** 

**VRIESEA ERA** 

**ANANAS MI AMIGO** 

**₱**↑ 36-46 cm

**♀**↑ 43-53 cm

**GUZMANIA ROCKYFLOWER TALA** AECHMEA PEPITA ELEGANT FLAME

**♀**↑ 43-53 cm

**GUZMANIA ROCKYFLOWER AKABAR** 

**4**3-53 cm

**GUZMANIA FIERO ORANGE** 

**♀**↑ 42-52 cm

**BROMELIA GREEN BOWL CORSICA** 

₩ 16 cm

**�**↑ 43-53 cm