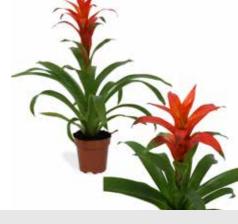

### **GREEN RITUALS**

Plant colors available in the collection:

**VRIESEA EL DORADO** 

**GUZMANIA GLOW** 

**VRIESEA ERA** 

**ANANAS MI AMIGO** 

**₱**↑ 36-46 cm

**♀**↑ 43-53 cm

**GUZMANIA ROCKYFLOWER TALA** AECHMEA PEPITA ELEGANT FLAME

**♀**↑ 43-53 cm

**GUZMANIA ROCKYFLOWER AKABAR** 

**4**3-53 cm

**GUZMANIA FIERO ORANGE** 

**♀**↑ 42-52 cm

**BROMELIA GREEN BOWL CORSICA** 

₩ 16 cm

**�**↑ 43-53 cm