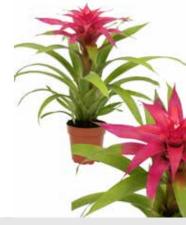

### **GREEN RITUALS**

TILLANDSIA ANITA

**GUZMANIA VOILA** 

**AECHMEA BLUE RAIN** 

VRIESEA DAVINE

**VRIESEA INTENSO ORANGE FLAME** 

**VRIESEA INTENSO PEACH** 

**♀**↑ 42-52 cm

**VRIESEA VOGUE** 

12 cm 91 42-52 cm

**VRIESEA SPARKLE** 

**MULTIFLOWER SHANNON** 