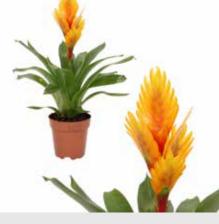

### **GREEN RITUALS**

Plant colors available in the collection:

**VRIESEA EL DORADO** 

**GUZMANIA GLOW** 

**VRIESEA ERA** 

**ANANAS MI AMIGO** 

**₱**↑ 36-46 cm

**♀**↑ 43-53 cm