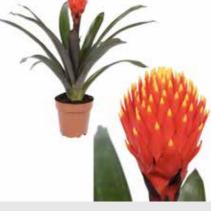

### **GREEN RITUALS**

Plant colors available in the collection:

**VRIESEA EL DORADO** 

**GUZMANIA GLOW** 

**VRIESEA ERA** 

**ANANAS MI AMIGO** 

**₱**↑ 36-46 cm

**♀**↑ 43-53 cm