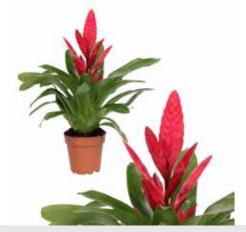

### **SWEET ROMANCE**

Plant colors available in the collection:

TILLANDSIA JOSEE

**TILLANDSIA BIANCINI** 

**TILLANDSIA ANITA** 

TILLANDSIA ANTONIO

**२**↑ 42-52 cm

**GUZMANIA DESEO MAGICAL WHITE** 