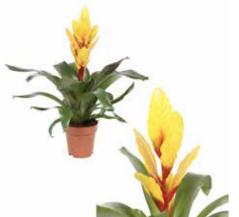

### **GREEN RITUALS**

Plant colors available in the collection:

**VRIESEA EL DORADO** 

**GUZMANIA GLOW** 

**VRIESEA ERA** 

**ANANAS MI AMIGO** 

**₱**↑ 36-46 cm

**♀**↑ 43-53 cm