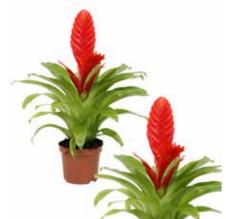

### **SWEET ROMANCE**

Plant colors available in the collection:

TILLANDSIA JOSEE

**TILLANDSIA BIANCINI** 

**TILLANDSIA ANITA** 

TILLANDSIA ANTONIO

**२**↑ 42-52 cm

**GUZMANIA DESEO MAGICAL WHITE** 