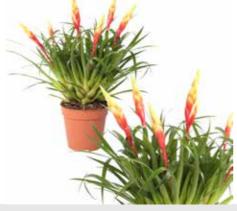

### **SWEET ROMANCE**

VRIESEA MADONNA

**VRIESEA INTENSO PINK** 

**TILLANDSIA SWEET GLASS CLARO** 

VRIESEA INTENSO SALMON

₩ 12 cm

**♀** 42-52 cm

**GUZMANIA ROCKYFLOWER CANDY** 

**₽**↑ 50-65 cm

**AECHMEA PRIMERA** 