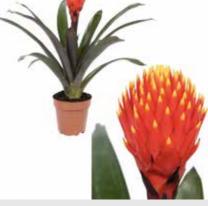

### **GREEN RITUALS**

Plant colors available in the collection:

**VRIESEA EL DORADO** 

**GUZMANIA GLOW** 

**VRIESEA ERA** 

**ANANAS MI AMIGO** 

**₱**↑ 36-46 cm

**♀**↑ 43-53 cm

**GUZMANIA ROCKYFLOWER TALA** AECHMEA PEPITA ELEGANT FLAME

**♀**↑ 43-53 cm

**GUZMANIA ROCKYFLOWER AKABAR** 

**4**3-53 cm

**GUZMANIA FIERO ORANGE** 

**♀**↑ 42-52 cm

**BROMELIA GREEN BOWL CORSICA** 

₩ 16 cm