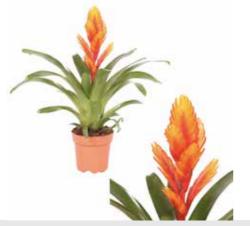

### **MODERN MIND**

Plant colors available in the collection:

VRIESEA DELPHINUS

**GUZMANIA FLAVA** 

**GUZMANIA DIANA** 

**₽**↑ 25-35 cm

AECHMEA PEPITA ELEGANT FLAME

**GUZMANIA FIERO YELLOW** 

**♀**↑ 42-52 cm

**GUZMANIA SUERTE ORANGE** 

**♀**1 45-60 cm

### **MODERN MIND**

**VRIESEA SPARKLE** 

**GUZMANIA ROCKYFLOWER TALA** 

**MULTIFLOWER SHANNON** 

**VRIESEA INTENSO YELLOW** 

VRIESEA DAVINE

12 cm 12 cm

**BROMELIA MODERN BOWL HAVANA** 

₩ 18 cm

**♀**↑ 27-37 cm