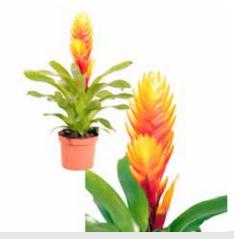

### **GREEN RITUALS**

Plant colors available in the collection:

**VRIESEA EL DORADO** 

**GUZMANIA GLOW** 

**VRIESEA ERA** 

**ANANAS MI AMIGO** 

**₱**↑ 36-46 cm

**♀**↑ 43-53 cm