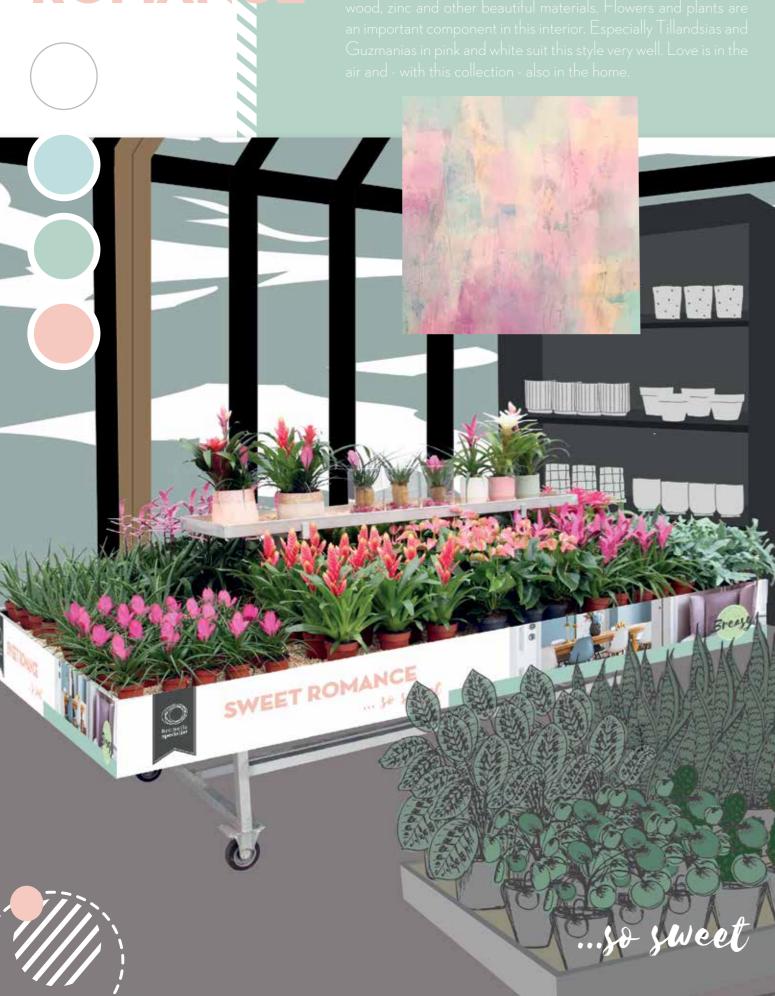

### **SWEET ROMANCE**

Plant colors available in the collection:

TILLANDSIA JOSEE

**TILLANDSIA BIANCINI** 

**TILLANDSIA ANITA** 

TILLANDSIA ANTONIO

**२**↑ 42-52 cm

**GUZMANIA DESEO MAGICAL WHITE** 

**GUZMANIA DESEO PINK** 

**♀** 42-52 cm

**GUZMANIA SUERTE SALMON** 

₩ 12 cm

**२** 48-58 cm

**GUZMANIA DUO SWEET BASKET JAVA** 

₹ 27 cm

**�**1 40-55 cm

### **SWEET ROMANCE**

VRIESEA MADONNA

**VRIESEA INTENSO PINK** 

**TILLANDSIA SWEET GLASS CLARO** 

VRIESEA INTENSO SALMON

₩ 12 cm

**♀** 42-52 cm

**GUZMANIA ROCKYFLOWER CANDY** 