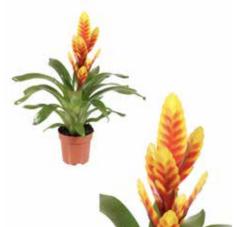

### **GREEN RITUALS**

TILLANDSIA ANITA

**GUZMANIA VOILA** 

**AECHMEA BLUE RAIN** 

VRIESEA DAVINE

**VRIESEA INTENSO ORANGE FLAME** 

**VRIESEA INTENSO PEACH** 

**♀**↑ 42-52 cm