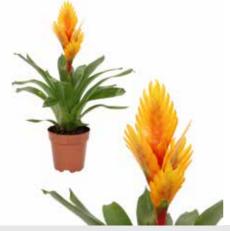

### **CLASSIC COZINESS**

Plant colors available in the collection:

**GUZMANIA CONFETTI** 

₩ 9 cm

**GUZMANIA ROCKYFLOWER HOPE** 

**♀**↑ 43-53 cm

**�**↑ 43-53 cm

**GUZMANIA FIERO RED** 