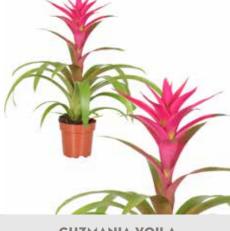

### **GREEN RITUALS**

TILLANDSIA ANITA

**GUZMANIA VOILA** 

**AECHMEA BLUE RAIN** 

VRIESEA DAVINE

**VRIESEA INTENSO ORANGE FLAME** 

**VRIESEA INTENSO PEACH** 

**♀**↑ 42-52 cm