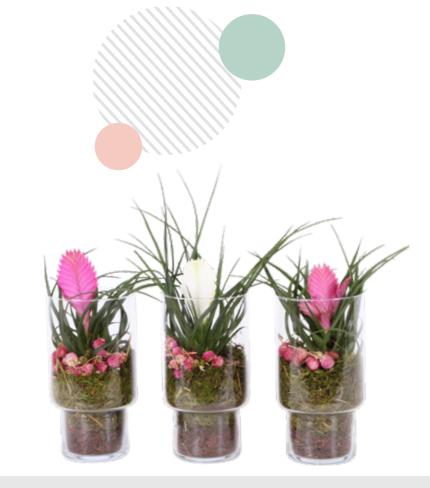

### **CUPCAKE COLORS**

Plant colors available in the collection:

**TILLANDSIA ANITA** 

**GUZMANIA ROCKYFLOWER** CANDY

₩ 12 cm

**AECHMEA PEPITA ELEGANT FLAME** 

**GUZMANIA ROCKYFLOWER TALA** 

**♀**↑ 43-53 cm