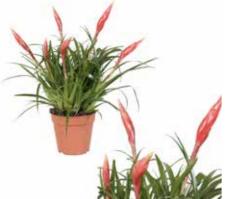

### **SWEET ROMANCE**

Plant colors available in the collection:

TILLANDSIA JOSEE

**TILLANDSIA BIANCINI** 

**TILLANDSIA ANITA** 

TILLANDSIA ANTONIO

**२**↑ 42-52 cm

**GUZMANIA DESEO MAGICAL WHITE** 

**GUZMANIA DESEO PINK** 

**♀** 42-52 cm

**GUZMANIA SUERTE SALMON** 

₩ 12 cm

**२** 48-58 cm

**GUZMANIA DUO SWEET BASKET JAVA** 

₹ 27 cm

**�**1 40-55 cm

### **SWEET ROMANCE**

VRIESEA MADONNA

**VRIESEA INTENSO PINK** 

**TILLANDSIA SWEET GLASS CLARO** 

VRIESEA INTENSO SALMON

₩ 12 cm

**♀** 42-52 cm

**GUZMANIA ROCKYFLOWER CANDY** 

**₽**↑ 50-65 cm

**AECHMEA PRIMERA** 