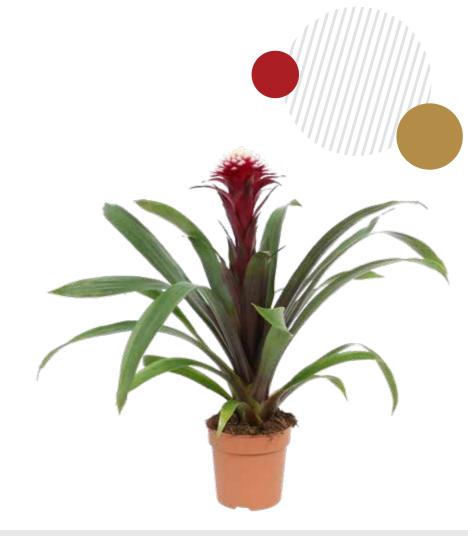

### **VARIETIES**

In their natural habitat, the Bromeliad family includes over 3000 varieties. The most well-known Bromeliad in our collection is the Ananas, better known as the Pineapple plant, but we also grow the Vriesea, Guzmania, Tillandsia, Aechmea, and Multiflower varieties. All in all, the Bromeliad takes three years to find a loving home!

#### **EASY CARE**

Bromeliads are strong, easy to care for, and flower beautifully for no less than 3 to 6 months on average. They love a well-lit spot (but not in direct sunlight). Bromeliads need to be watered in the central calyx, which is the heart of the plant from which the flower grows. From this central cup, the plant will feed itself. When water is no longer visible in the central base of the leaves the plant should be watered again. Their tropical roots make Bromeliads excellent survivors and therefore, they require little maintenance.