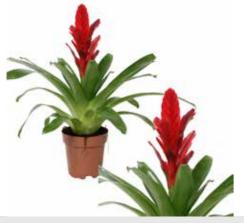

### **CLASSIC COZINESS**

Plant colors available in the collection:

**GUZMANIA CONFETTI** 

₩ 9 cm

**GUZMANIA ROCKYFLOWER HOPE** 

**♀**↑ 43-53 cm

**�**↑ 43-53 cm

**GUZMANIA FIERO RED** 

**GUZMANIA FIERO ORANGE** 

₩ 12 cm

**♀**↑ 42-52 cm

### **CLASSIC COZINESS**

Plant colors available in the collection:

**MULTIFLOWER CONCHITA** 

**♀** 30-40 cm

**MULTIFLOWER ASTRID** 

₩ 12 cm

**♀**↑ 30-40 cm

**VRIESEA INTENSO ORANGE** 

₩ 12 cm

**♀**↑ 42-52 cm

VRIESEA INTENSO RED

**♀**↑ 42-52 cm

**VRIESEA PORTO** 

₩ 12 cm

**♀** 42-52 cm

**VRIESEA STREAM** 

VRIESEA VOGUE

₩ 12 cm 42-52 cm

**BROMELIA CLASSIC BOWL CORSICA** 

₩ 18 cm

**♀** 42-52 cm