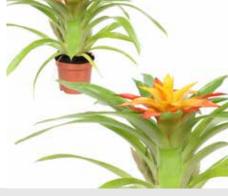

### **GREEN RITUALS**

Plant colors available in the collection:

**VRIESEA EL DORADO** 

**GUZMANIA GLOW** 

**VRIESEA ERA** 

**ANANAS MI AMIGO** 

**₱**↑ 36-46 cm

**♀**↑ 43-53 cm

**GUZMANIA ROCKYFLOWER TALA** AECHMEA PEPITA ELEGANT FLAME

**♀**↑ 43-53 cm

**GUZMANIA ROCKYFLOWER AKABAR** 

**4**3-53 cm

**GUZMANIA FIERO ORANGE** 

**♀**↑ 42-52 cm

**BROMELIA GREEN BOWL CORSICA** 

₩ 16 cm