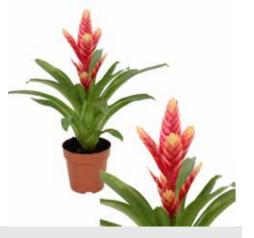

### **GREEN RITUALS**

Plant colors available in the collection:

**VRIESEA EL DORADO** 

**GUZMANIA GLOW** 

**VRIESEA ERA** 

**ANANAS MI AMIGO** 

**₱**↑ 36-46 cm

**♀**↑ 43-53 cm