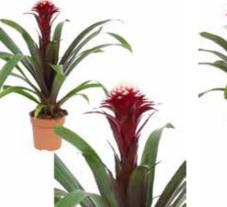

### **SWEET ROMANCE**

Plant colors available in the collection:

TILLANDSIA JOSEE

**TILLANDSIA BIANCINI** 

**TILLANDSIA ANITA** 

TILLANDSIA ANTONIO

**२**↑ 42-52 cm

**GUZMANIA DESEO MAGICAL WHITE** 

**GUZMANIA DESEO PINK** 

**♀** 42-52 cm

**GUZMANIA SUERTE SALMON** 

₩ 12 cm

**२** 48-58 cm

**GUZMANIA DUO SWEET BASKET JAVA** 

₹ 27 cm

**�**1 40-55 cm