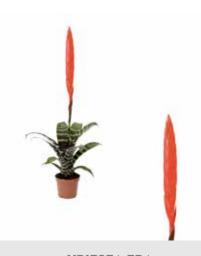

### **GREEN RITUALS**

TILLANDSIA ANITA

**GUZMANIA VOILA** 

**AECHMEA BLUE RAIN** 

VRIESEA DAVINE

**VRIESEA INTENSO ORANGE FLAME** 

**VRIESEA INTENSO PEACH** 

**♀**↑ 42-52 cm

**VRIESEA VOGUE** 

12 cm 91 42-52 cm

**VRIESEA SPARKLE** 

**MULTIFLOWER SHANNON** 