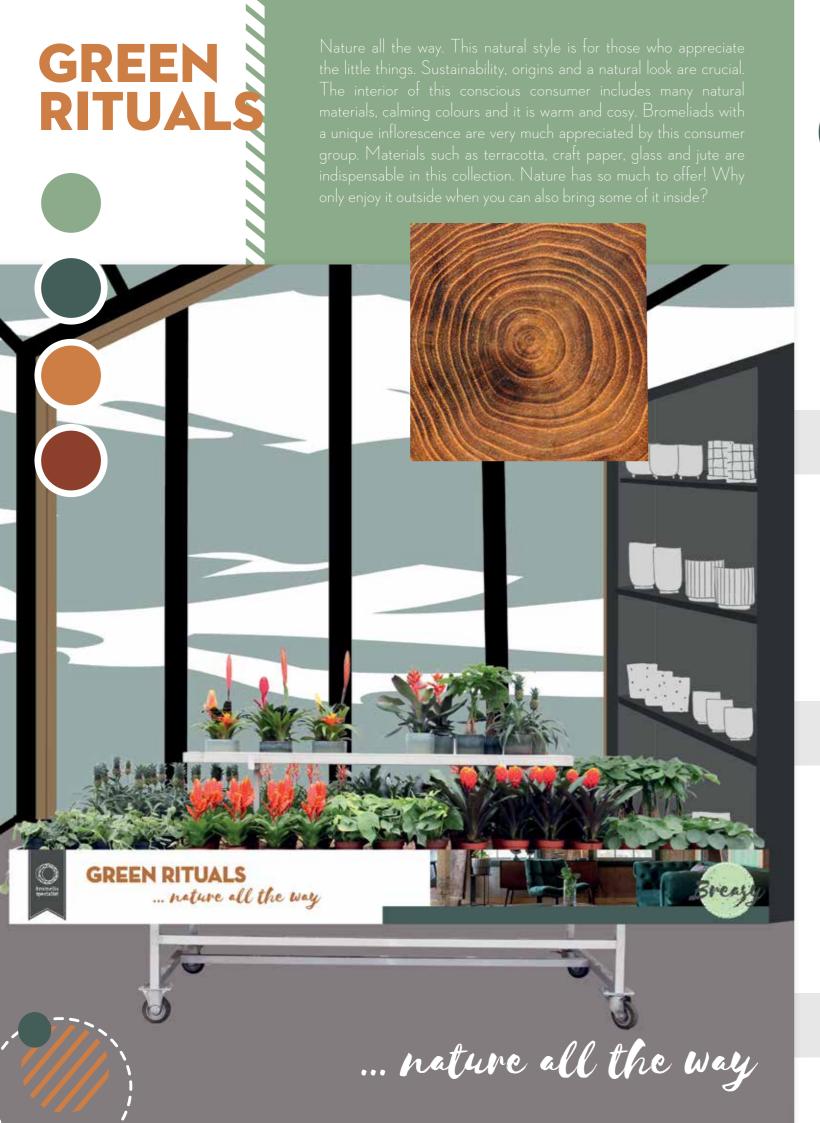

### **GREEN RITUALS**

Plant colors available in the collection:

**VRIESEA EL DORADO** 

**GUZMANIA GLOW** 

**VRIESEA ERA** 

**ANANAS MI AMIGO** 

**₱**↑ 36-46 cm

**♀**↑ 43-53 cm