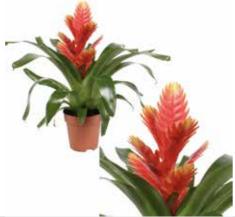

### **CLASSIC COZINESS**

Plant colors available in the collection:

**GUZMANIA CONFETTI** 

₩ 9 cm

**GUZMANIA ROCKYFLOWER HOPE** 

**♀**↑ 43-53 cm

**�**↑ 43-53 cm

**GUZMANIA FIERO RED** 