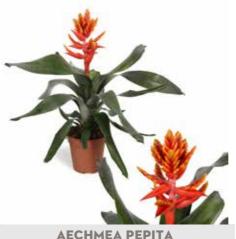

**GUZMANIA ROCKYFLOWER TALA** AECHMEA PEPITA ELEGANT FLAME

**♀**↑ 43-53 cm

**GUZMANIA ROCKYFLOWER AKABAR** 

**4**3-53 cm

**GUZMANIA FIERO ORANGE** 

**♀**↑ 42-52 cm

**BROMELIA GREEN BOWL CORSICA** 

₩ 16 cm

### **CUPCAKE COLORS**

Plant colors available in the collection:

**TILLANDSIA ANITA** 

**GUZMANIA ROCKYFLOWER** CANDY

₩ 12 cm

**AECHMEA PEPITA ELEGANT FLAME** 

**GUZMANIA ROCKYFLOWER TALA** 

**♀**↑ 43-53 cm