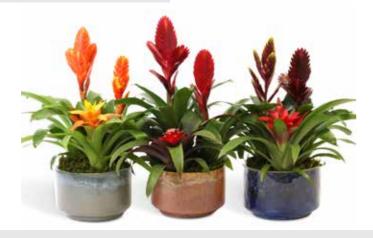

### **VARIETIES**

In their natural habitat, the Bromeliad family includes over 3000 varieties. The most well-known Bromeliad in our collection is the Ananas, better known as the Pineapple plant, but we also grow the Vriesea, Guzmania, Tillandsia, Aechmea, and Multiflower varieties. All in all, the Bromeliad takes three years to find a loving home!

#### **EASY CARE**

Bromeliads are strong, easy to care for, and flower beautifully for no less than 3 to 6 months on average. They love a well-lit spot (but not in direct sunlight). Bromeliads need to be watered in the central calyx, which is the heart of the plant from which the flower grows. From this central cup, the plant will feed itself. When water is no longer visible in the central base of the leaves the plant should be watered again. Their tropical roots make Bromeliads excellent survivors and therefore, they require little maintenance.