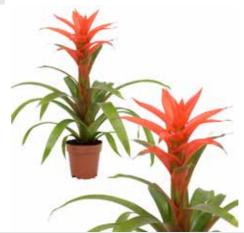

### **GREEN RITUALS**

TILLANDSIA ANITA

**GUZMANIA VOILA** 

**AECHMEA BLUE RAIN** 

VRIESEA DAVINE

**VRIESEA INTENSO ORANGE FLAME** 

**VRIESEA INTENSO PEACH** 

**♀**↑ 42-52 cm

**VRIESEA VOGUE** 

12 cm 91 42-52 cm

**VRIESEA SPARKLE** 

**MULTIFLOWER SHANNON** 