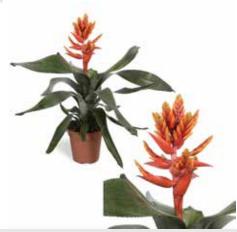

### **GREEN RITUALS**

Plant colors available in the collection:

**VRIESEA EL DORADO** 

**GUZMANIA GLOW** 

**VRIESEA ERA** 

**ANANAS MI AMIGO** 

**₱**↑ 36-46 cm

**♀**↑ 43-53 cm

**GUZMANIA ROCKYFLOWER TALA** AECHMEA PEPITA ELEGANT FLAME

**♀**↑ 43-53 cm

**GUZMANIA ROCKYFLOWER AKABAR** 

**4**3-53 cm

**GUZMANIA FIERO ORANGE** 

**♀**↑ 42-52 cm

**BROMELIA GREEN BOWL CORSICA** 

₩ 16 cm

### **GREEN RITUALS**

TILLANDSIA ANITA

**GUZMANIA VOILA** 

**AECHMEA BLUE RAIN** 

VRIESEA DAVINE

**VRIESEA INTENSO ORANGE FLAME** 

**VRIESEA INTENSO PEACH** 

**♀**↑ 42-52 cm

**VRIESEA VOGUE** 

12 cm 91 42-52 cm

**VRIESEA SPARKLE** 

**MULTIFLOWER SHANNON** 