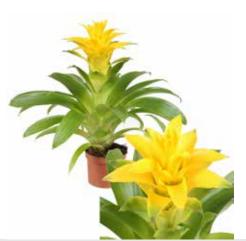

### **CUPCAKE COLORS**

Plant colors available in the collection:

**TILLANDSIA ANITA** 

**GUZMANIA ROCKYFLOWER** CANDY

₩ 12 cm

**AECHMEA PEPITA ELEGANT FLAME** 

**GUZMANIA ROCKYFLOWER TALA** 

**♀**↑ 43-53 cm

**GUZMANIA DESEO PINK** 

**♀**↑ 42-52 cm

**GUZMANIA SUERTE SALMON** 

₩ 12 cm

**♀**↑ 48-58 cm

**GUZMANIA SUERTE YELLOW** 

₩ 12 cm

**GUZMANIA FIERO ORANGE** 