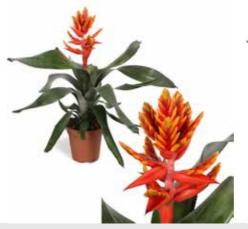

### **GREEN RITUALS**

Plant colors available in the collection:

**VRIESEA EL DORADO** 

**GUZMANIA GLOW** 

**VRIESEA ERA** 

**ANANAS MI AMIGO** 

**₱**↑ 36-46 cm

**♀**↑ 43-53 cm