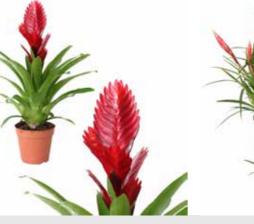

### **CLASSIC COZINESS**

Plant colors available in the collection:

**GUZMANIA CONFETTI** 

₩ 9 cm

**GUZMANIA ROCKYFLOWER HOPE** 

**♀**↑ 43-53 cm

**�**↑ 43-53 cm

**GUZMANIA FIERO RED** 