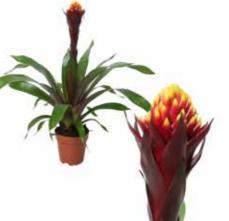

### **VRIESEA ERA**

**GUZMANIA METALLIC ROSÉ** 

₩ 12 cm **♀**↑ 42-52 cm

**GUZMANIA METALLIC GOLD** 

₩ 12 cm

**♀**↑ 42-52 cm

**SPARKLING XMAS** 

Plant colors available in the collection: