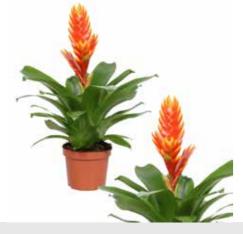

### **GREEN RITUALS**

TILLANDSIA ANITA

**GUZMANIA VOILA** 

**AECHMEA BLUE RAIN** 

VRIESEA DAVINE

**VRIESEA INTENSO ORANGE FLAME** 

**VRIESEA INTENSO PEACH** 

**♀**↑ 42-52 cm

**VRIESEA VOGUE** 

12 cm 91 42-52 cm

**VRIESEA SPARKLE** 

**MULTIFLOWER SHANNON** 