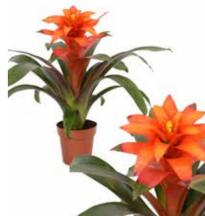

### **CUPCAKE COLORS**

Plant colors available in the collection:

**TILLANDSIA ANITA** 

**GUZMANIA ROCKYFLOWER** CANDY

₩ 12 cm

**AECHMEA PEPITA ELEGANT FLAME** 

**GUZMANIA ROCKYFLOWER TALA** 

**♀**↑ 43-53 cm

**GUZMANIA DESEO PINK** 

**♀**↑ 42-52 cm

**GUZMANIA SUERTE SALMON** 

₩ 12 cm

**♀**↑ 48-58 cm

**GUZMANIA SUERTE YELLOW** 

₩ 12 cm

**GUZMANIA FIERO ORANGE** 

₩ 12 cm

**�**↑ 42-52 cm