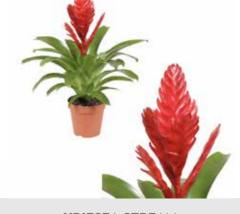

### **GREEN RITUALS**

TILLANDSIA ANITA

**GUZMANIA VOILA** 

**AECHMEA BLUE RAIN** 

VRIESEA DAVINE

**VRIESEA INTENSO ORANGE FLAME** 

**VRIESEA INTENSO PEACH** 

**♀**↑ 42-52 cm

**VRIESEA VOGUE** 

12 cm 91 42-52 cm

**VRIESEA SPARKLE** 

**MULTIFLOWER SHANNON** 