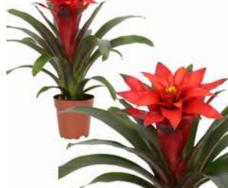

### **CUPCAKE COLORS**

Plant colors available in the collection:

**TILLANDSIA ANITA** 

**GUZMANIA ROCKYFLOWER** CANDY

₩ 12 cm

**AECHMEA PEPITA ELEGANT FLAME** 

**GUZMANIA ROCKYFLOWER TALA** 

**♀**↑ 43-53 cm

**GUZMANIA DESEO PINK** 

**♀**↑ 42-52 cm

**GUZMANIA SUERTE SALMON** 

₩ 12 cm

**♀**↑ 48-58 cm

**GUZMANIA SUERTE YELLOW** 

₩ 12 cm

**GUZMANIA FIERO ORANGE** 