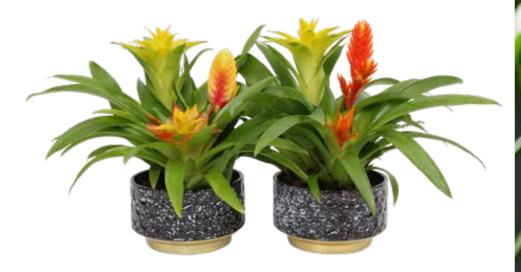

### **CUPCAKE COLORS**

Plant colors available in the collection:

**TILLANDSIA ANITA** 

**GUZMANIA ROCKYFLOWER** CANDY

₩ 12 cm

**AECHMEA PEPITA ELEGANT FLAME** 

**GUZMANIA ROCKYFLOWER TALA** 

**♀**↑ 43-53 cm

**GUZMANIA DESEO PINK** 

**♀**↑ 42-52 cm

**GUZMANIA SUERTE SALMON** 

₩ 12 cm

**♀**↑ 48-58 cm

**GUZMANIA SUERTE YELLOW** 

₩ 12 cm

**GUZMANIA FIERO ORANGE** 

₩ 12 cm

**�**↑ 42-52 cm