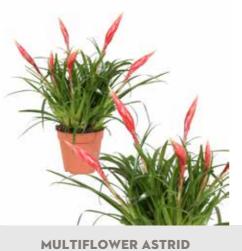

### **CLASSIC COZINESS**

Plant colors available in the collection:

**MULTIFLOWER CONCHITA** 

**♀** 30-40 cm

**MULTIFLOWER ASTRID** 

₩ 12 cm

**♀**↑ 30-40 cm

**VRIESEA INTENSO ORANGE** 