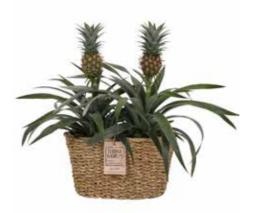

nal intriguing (sometimes retro or design) accent. Stainless steel, leather, plastic, sleek high-gloss or matte lacquers are materials that this consumer prefers in combination with plants.



### **MODERN MIND**

Plant colors available in the collection:





VRIESEA DELPHINUS







**GUZMANIA FLAVA** 







**GUZMANIA DIANA** 



**₽**↑ 25-35 cm



AECHMEA PEPITA ELEGANT FLAME







**GUZMANIA FIERO YELLOW** 



**♀**↑ 42-52 cm



**GUZMANIA SUERTE ORANGE** 







**♀**1 45-60 cm

### **MODERN MIND**







**VRIESEA SPARKLE** 



**GUZMANIA ROCKYFLOWER TALA** 



**MULTIFLOWER SHANNON** 















**VRIESEA INTENSO YELLOW** 







VRIESEA DAVINE

12 cm 12 cm





**BROMELIA MODERN BOWL HAVANA** 

₩ 18 cm

**♀**↑ 27-37 cm









#### ANANAS MI AMIGO

₩ 12 cm

**1** 36-46 cm



#### **ANANAS DUO BASKET JAVA**

**☆** 27 cm

**♀** 35-45 cm



#### ANANAS MI AMIGO GIFT LUCEA AMY

₩ 13 cm

**♀**↑ 40-45 cm



# SPARKL **XMAS**

Breathing in snowflakes. The world covered with a white



SPARKLING XMAS

... breathing in sno





**GUZMANIA PRISCILLA** 

**♀**1 20-28 cm



**GUZMANIA SNOWY WHITE** 

**�**1 42-52 cm



**GUZMANIA METALLIC SILVER** 

₩ 12 cm

**♥** 42-52 cm

### **VRIESEA ERA**



**GUZMANIA METALLIC ROSÉ** 

₩ 12 cm **♀**↑ 42-52 cm

**GUZMANIA METALLIC GOLD** 

₩ 12 cm

**♀**↑ 42-52 cm





**SPARKLING XMAS** 

Plant colors available in the collection:

### **SPARKLING XMAS**





### **SPARKLING XMAS**

Plant colors available in the collection:



**GUZMANIA SENSATION** 

₩ 12 cm

**♀**↑ 48-58 cm



**GUZMANIA ROCKYFLOWER HOPE** 

₩ 12 cm

**�**↑ 43-53