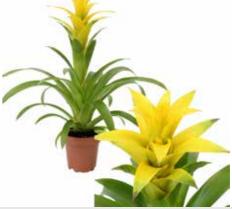

### **GREEN RITUALS**

Plant colors available in the collection:

**VRIESEA EL DORADO** 

**GUZMANIA GLOW** 

**VRIESEA ERA** 

**ANANAS MI AMIGO** 

**₱**↑ 36-46 cm

**♀**↑ 43-53 cm