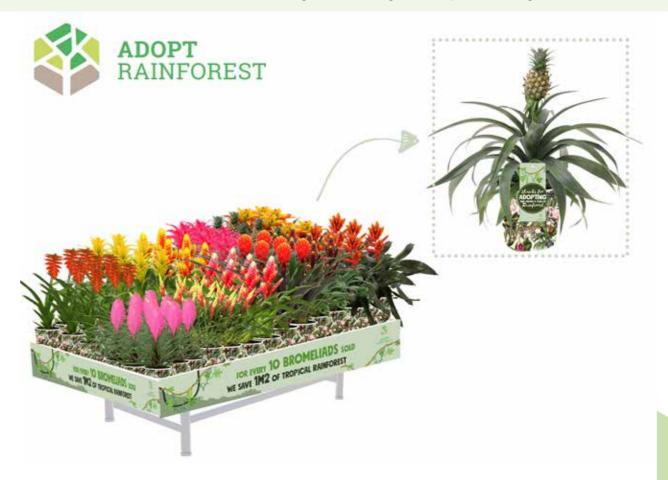

### For example:

Bromeliads are native to the tropical rainforests of Central and South America where over 3000 varieties can be found. As a partner of the Adopt Rainforest initiative, we protect the rainforests in Costa Rica and, thus, the tropical roots of the Bromeliad family. They do this by purchasing land with rainforest and place it directly under Costa Rica's nature conservation law, protecting it forever from commercial exploitation.

### For just €2,50 you can adopt 1 m<sup>2</sup> of rainforest in Costa Rica and help protect the forest and its biodiversity.

- For every 10 Bromeliads sold, we save 1 m<sup>2</sup> of jungle.
- The story fits perfectly with Bromeliads and is easy to visualize.
  - Contributes to a sustainable image.
  - Gives consumer a 'good feeling' when purchasing.