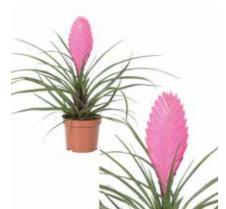

### **GREEN RITUALS**

Plant colors available in the collection:

**VRIESEA EL DORADO** 

**GUZMANIA GLOW** 

**VRIESEA ERA** 

**ANANAS MI AMIGO** 

**₱**↑ 36-46 cm

**♀**↑ 43-53 cm