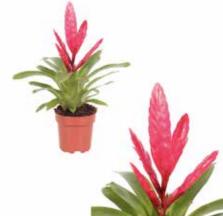

### **SWEET ROMANCE**

VRIESEA MADONNA

**VRIESEA INTENSO PINK** 

**TILLANDSIA SWEET GLASS CLARO** 

VRIESEA INTENSO SALMON

₩ 12 cm

**♀** 42-52 cm

**GUZMANIA ROCKYFLOWER CANDY** 