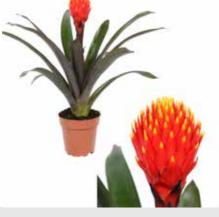

### **SWEET ROMANCE**

Plant colors available in the collection:

TILLANDSIA JOSEE

**TILLANDSIA BIANCINI** 

**TILLANDSIA ANITA** 

TILLANDSIA ANTONIO

**२**↑ 42-52 cm

**GUZMANIA DESEO MAGICAL WHITE** 

**GUZMANIA DESEO PINK** 

**♀** 42-52 cm

**GUZMANIA SUERTE SALMON** 

₩ 12 cm

**२** 48-58 cm

**GUZMANIA DUO SWEET BASKET JAVA** 

₹ 27 cm

**�**1 40-55 cm