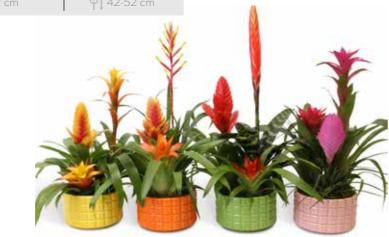

### **GREEN RITUALS**

Plant colors available in the collection:

**VRIESEA EL DORADO** 

**GUZMANIA GLOW** 

**VRIESEA ERA** 

**ANANAS MI AMIGO** 

**₱**↑ 36-46 cm

**♀**↑ 43-53 cm

**GUZMANIA ROCKYFLOWER TALA** AECHMEA PEPITA ELEGANT FLAME

**♀**↑ 43-53 cm

**GUZMANIA ROCKYFLOWER AKABAR** 

**4**3-53 cm

**GUZMANIA FIERO ORANGE** 

**♀**↑ 42-52 cm

**BROMELIA GREEN BOWL CORSICA** 

₩ 16 cm

**�**↑ 43-53 cm