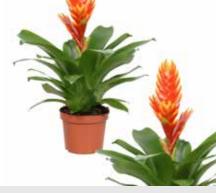

### **CUPCAKE COLORS**

Plant colors available in the collection:

**TILLANDSIA ANITA** 

**GUZMANIA ROCKYFLOWER** CANDY

₩ 12 cm

**AECHMEA PEPITA ELEGANT FLAME** 

**GUZMANIA ROCKYFLOWER TALA** 

**♀**↑ 43-53 cm