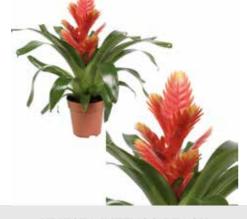

### **SWEET ROMANCE**

Plant colors available in the collection:

TILLANDSIA JOSEE

**TILLANDSIA BIANCINI** 

**TILLANDSIA ANITA** 

TILLANDSIA ANTONIO

**२**↑ 42-52 cm

**GUZMANIA DESEO MAGICAL WHITE** 