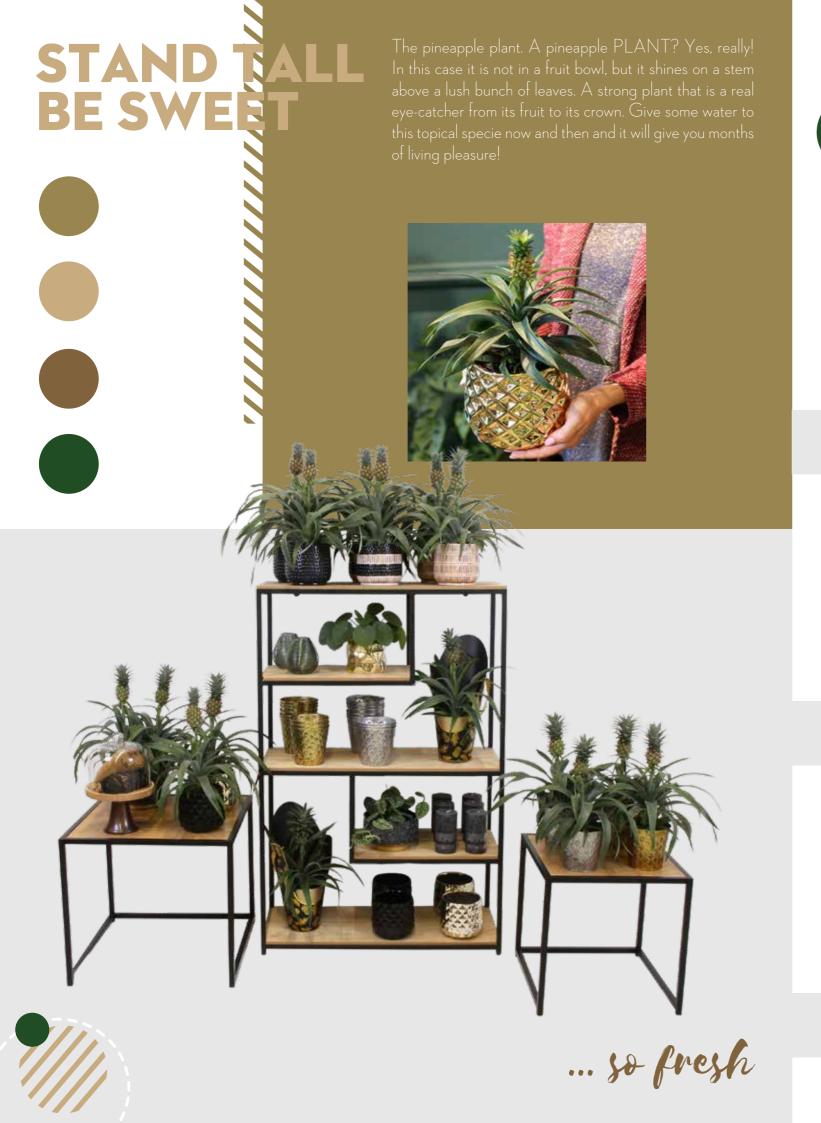

interior is sleek, trendy and simple with an occasional intriguing (sometimes retro or design) accent. Stainless steel, leather, plastic, sleek high-gloss or matte lacquers are materials that this consumer prefers in combination with plants.



### **MODERN MIND**

Plant colors available in the collection:





VRIESEA DELPHINUS







**GUZMANIA FLAVA** 







**GUZMANIA DIANA** 



**₽**↑ 25-35 cm



AECHMEA PEPITA ELEGANT FLAME







**GUZMANIA FIERO YELLOW** 



**♀**↑ 42-52 cm



**GUZMANIA SUERTE ORANGE** 







**♀**1 45-60 cm

### **MODERN MIND**







**VRIESEA SPARKLE** 



**GUZMANIA ROCKYFLOWER TALA** 



**MULTIFLOWER SHANNON** 















**VRIESEA INTENSO YELLOW** 







VRIESEA DAVINE

12 cm 12 cm





**BROMELIA MODERN BOWL HAVANA** 

₩ 18 cm

**♀**↑ 27-37 cm









#### ANANAS MI AMIGO

₩ 12 cm

**1** 36-46 cm



#### **ANANAS DUO BASKET JAVA**

**☆** 27 cm

**♀** 35-45 cm



#### ANANAS MI AMIGO GIFT LUCEA AMY

₩ 13 cm

**♀**↑ 40-45 cm



# SPARKL **XMAS**

Breathing in snowflakes. The world covered with a white



SPARKLING XMAS

... breathing in sno





**GUZMANIA PRISCILLA** 

**♀**1 20-28 cm



**GUZMANIA SNOWY WHITE** 

**�**1 42-52 cm



**GUZMANIA METALLIC SILVER** 

₩ 12 cm

**♥** 42-52 cm

### **VRIESEA ERA**



**GUZMANIA METALLIC ROSÉ** 

₩ 12 cm **♀**↑ 42-52 cm

**GUZMANIA METALLIC GOLD** 

₩ 12 cm

**♀**↑ 42-52 cm





**SPARKLING XMAS** 

Plant colors available in the collection:

### **SPARKLING XMAS**





### **SPARKLING XMAS**

Plant colors available in the collection:



**GUZMANIA SENSATION** 

₩ 12 cm

**♀**↑ 48-58 cm