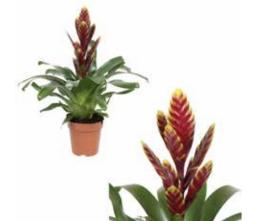

### **SPARKLING XMAS**

Plant colors available in the collection:

**GUZMANIA SENSATION** 

₩ 12 cm

**♀**↑ 48-58 cm

**GUZMANIA ROCKYFLOWER HOPE** 

₩ 12 cm

**�**↑ 43-53 cm