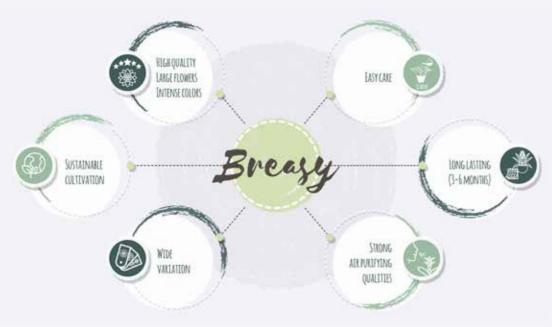

#### **EASY CARE**

Bromeliads are strong, easy to care for, and flower beautifully for no less than 3 to 6 months on average. They love a well-lit spot (but not in direct sunlight). Bromeliads need to be watered in the central calyx, which is the heart of the plant from which the flower grows. From this central cup, the plant will feed itself. When water is no longer visible in the central base of the leaves the plant should be watered again. Their tropical roots make Bromeliads excellent survivors and therefore, they require little maintenance.

Bromeliads love a tropical climate, but did you know that cooler temperatures from 14 °C + do not harm the Bromeliad? It is no problem if the temperature in store or at home goes down by a couple degrees. Bromeliads adapt very easily. An additional advantage; no or hardly need to water below 18 degrees (just keep it dry). We always say 'Bromelia is Easy'.

#### **EASY HEALTH**

Bromeliads purify the air and contribute to good health. This has been scientifically researched by Professor Vadoud Niri of the Oswego State University of New York, and put them among the top 10 of the most air-purifying houseplants. Research has shown that they clean the air from formaldehyde - an unhealthy gas that is found in tobacco smoke, among other things, but also occurs as a preservative in cosmetics and can be released from furniture. In addition to these great air-purifying properties, Bromeliads also have an advantage to release extra oxygen. In short, Bromeliads contribute significantly to a healthy indoor climate.

### **EASY GIFT**

Easy care, easy health....easy gift! A Bromeliad is the perfect gift for plant lovers. No green thumbs needed. Just add some added value or gift package. These cheerful and easy-care plants are sure to delight.