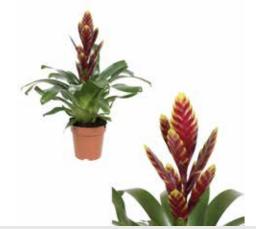

### **CLASSIC COZINESS**

Plant colors available in the collection:

**GUZMANIA CONFETTI** 

₩ 9 cm

**GUZMANIA ROCKYFLOWER HOPE** 

**♀**↑ 43-53 cm

**�**↑ 43-53 cm

**GUZMANIA FIERO RED** 

**GUZMANIA FIERO ORANGE** 

₩ 12 cm

**♀**↑ 42-52 cm