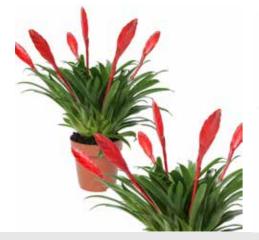

### **GREEN RITUALS**

Plant colors available in the collection:

**VRIESEA EL DORADO** 

**GUZMANIA GLOW** 

**VRIESEA ERA** 

**ANANAS MI AMIGO** 

**₱**↑ 36-46 cm

**♀**↑ 43-53 cm

**GUZMANIA ROCKYFLOWER TALA** AECHMEA PEPITA ELEGANT FLAME

**♀**↑ 43-53 cm

**GUZMANIA ROCKYFLOWER AKABAR** 

**4**3-53 cm

**GUZMANIA FIERO ORANGE** 

**♀**↑ 42-52 cm

**BROMELIA GREEN BOWL CORSICA** 

₩ 16 cm

### **GREEN RITUALS**

TILLANDSIA ANITA

**GUZMANIA VOILA** 

**AECHMEA BLUE RAIN** 

VRIESEA DAVINE

**VRIESEA INTENSO ORANGE FLAME** 

**VRIESEA INTENSO PEACH** 

**♀**↑ 42-52 cm

**VRIESEA VOGUE** 

12 cm 91 42-52 cm

**VRIESEA SPARKLE** 

**MULTIFLOWER SHANNON** 