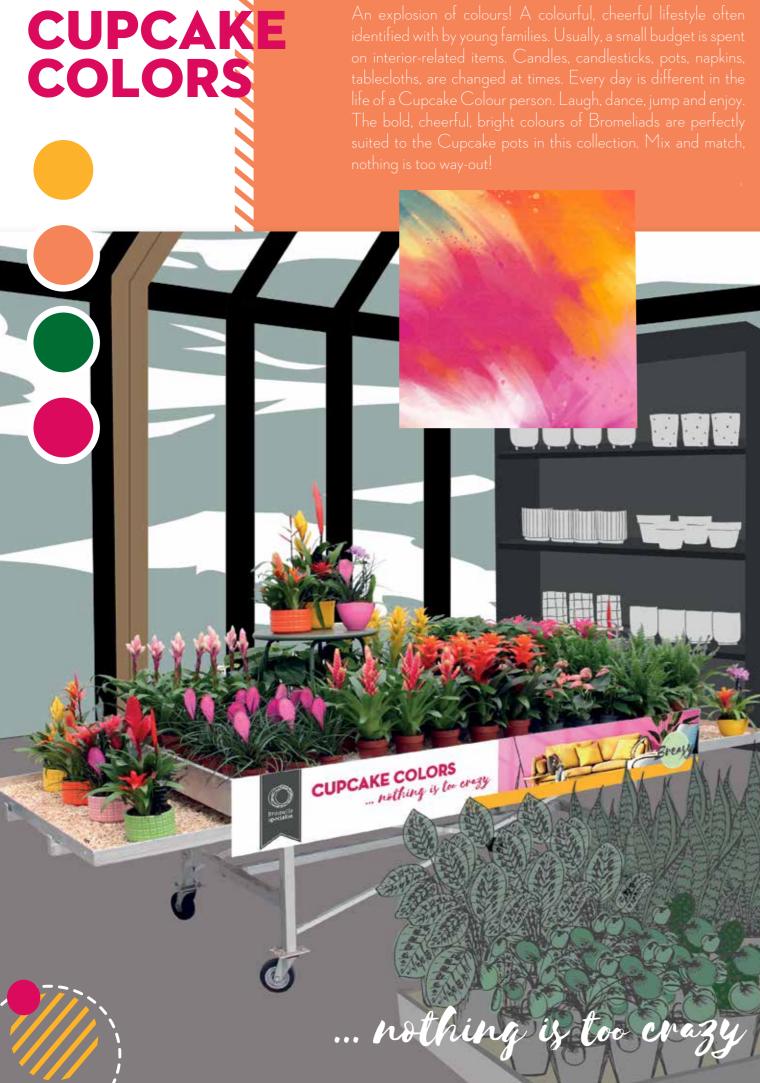

### **CUPCAKE COLORS**

Plant colors available in the collection:

**TILLANDSIA ANITA** 

**GUZMANIA ROCKYFLOWER** CANDY

₩ 12 cm

**AECHMEA PEPITA ELEGANT FLAME** 

**GUZMANIA ROCKYFLOWER TALA** 

**♀**↑ 43-53 cm