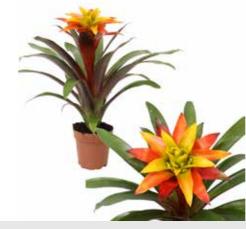

**GUZMANIA ROCKYFLOWER TALA** AECHMEA PEPITA ELEGANT FLAME

**♀**↑ 43-53 cm

**GUZMANIA ROCKYFLOWER AKABAR** 

**4**3-53 cm

**GUZMANIA FIERO ORANGE** 

**♀**↑ 42-52 cm

**BROMELIA GREEN BOWL CORSICA** 

₩ 16 cm

### **CUPCAKE COLORS**

Plant colors available in the collection:

**TILLANDSIA ANITA** 

**GUZMANIA ROCKYFLOWER** CANDY

₩ 12 cm

**AECHMEA PEPITA ELEGANT FLAME** 

**GUZMANIA ROCKYFLOWER TALA** 

**♀**↑ 43-53 cm

### **MODERN MIND**

Plant colors available in the collection:

VRIESEA DELPHINUS

**GUZMANIA FLAVA** 

**GUZMANIA DIANA** 

**₽**↑ 25-35 cm

AECHMEA PEPITA ELEGANT FLAME

**GUZMANIA FIERO YELLOW** 