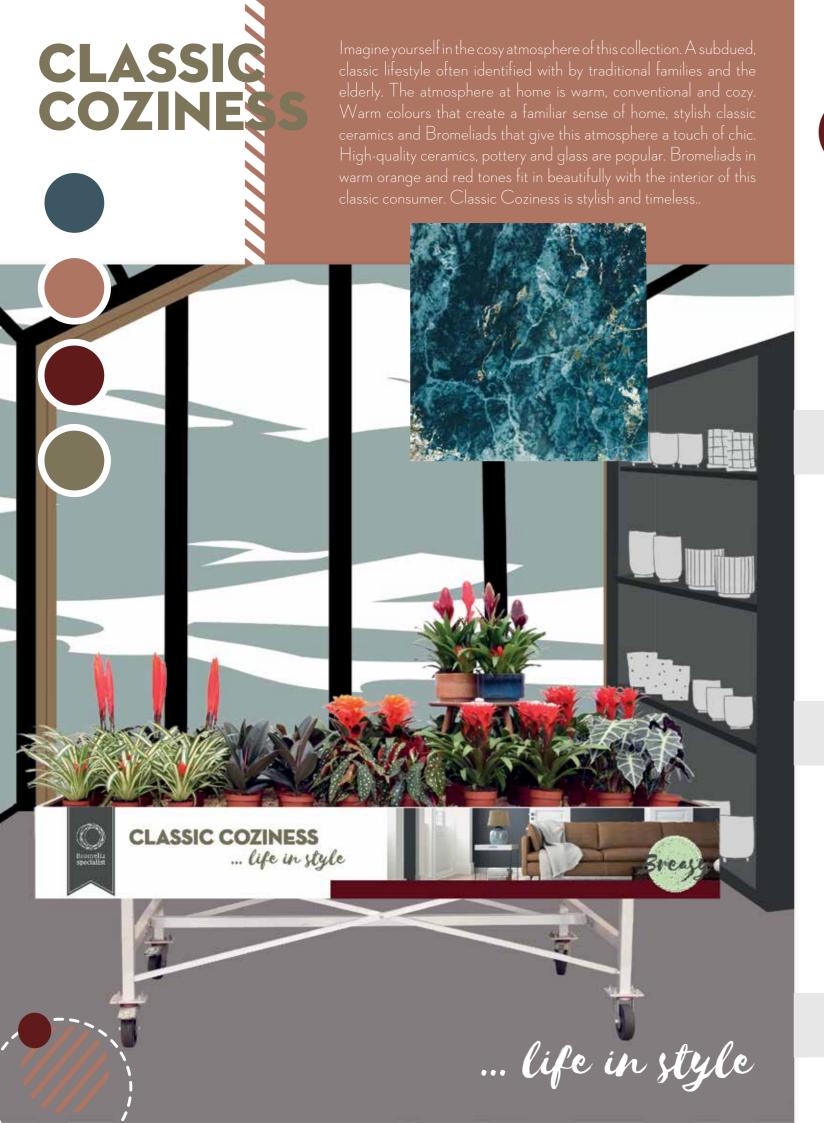

### **CLASSIC COZINESS**

Plant colors available in the collection:

**GUZMANIA CONFETTI** 

₩ 9 cm

**GUZMANIA ROCKYFLOWER HOPE** 

**♀**↑ 43-53 cm

**�**↑ 43-53 cm

**GUZMANIA FIERO RED** 

**GUZMANIA FIERO ORANGE** 

₩ 12 cm

**♀**↑ 42-52 cm

### **CLASSIC COZINESS**

Plant colors available in the collection:

**MULTIFLOWER CONCHITA** 

**♀** 30-40 cm

**MULTIFLOWER ASTRID** 

₩ 12 cm

**♀**↑ 30-40 cm

**VRIESEA INTENSO ORANGE** 

₩ 12 cm

**♀**↑ 42-52 cm

VRIESEA INTENSO RED

**♀**↑ 42-52 cm

**VRIESEA PORTO** 

₩ 12 cm

**♀** 42-52 cm

**VRIESEA STREAM** 

VRIESEA VOGUE

₩ 12 cm 42-52 cm

**BROMELIA CLASSIC BOWL CORSICA** 

₩ 18 cm

**♀** 42-52 cm