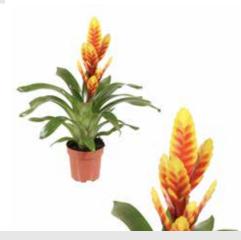

### **GREEN RITUALS**

TILLANDSIA ANITA

**GUZMANIA VOILA** 

**AECHMEA BLUE RAIN** 

VRIESEA DAVINE

**VRIESEA INTENSO ORANGE FLAME** 

**VRIESEA INTENSO PEACH** 

**♀**↑ 42-52 cm

**VRIESEA VOGUE** 

12 cm 91 42-52 cm

**VRIESEA SPARKLE** 

**MULTIFLOWER SHANNON** 