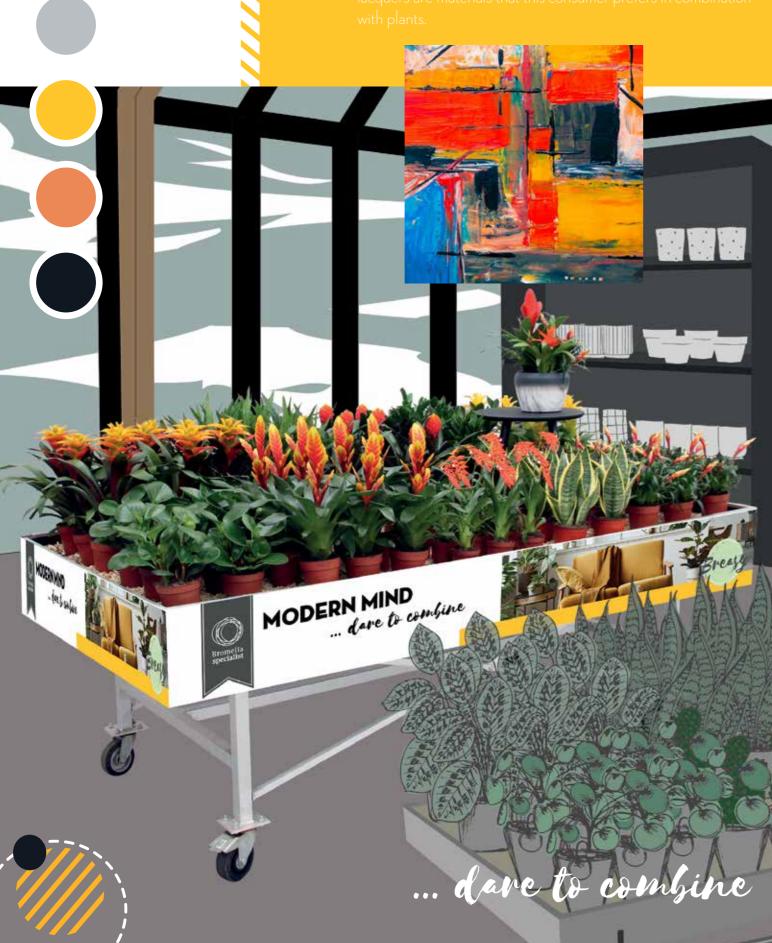

### MODERN MIND

Sleek and stylish, but with a modern twist. I his collection is made for those who know exactly what they want; for those who dare to think differently and dare to stand out. These hip consumers choose style. Their interior is sleek, trendy and simple with an occasional intriguing (sometimes retro or design) accent. Stainless steel, leather, plastic, sleek high-gloss or matte lacquers are materials that this consumer prefers in combination with plants.

### **MODERN MIND**

Plant colors available in the collection:

VRIESEA DELPHINUS

**GUZMANIA FLAVA** 

**GUZMANIA DIANA** 

**₽**↑ 25-35 cm

AECHMEA PEPITA ELEGANT FLAME

**GUZMANIA FIERO YELLOW** 

**♀**↑ 42-52 cm

**GUZMANIA SUERTE ORANGE** 

**♀**1 45-60 cm