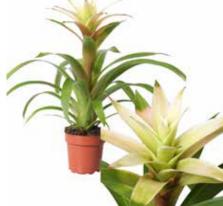

### **GREEN RITUALS**

Plant colors available in the collection:

**VRIESEA EL DORADO** 

**GUZMANIA GLOW** 

**VRIESEA ERA** 

**ANANAS MI AMIGO** 

**₱**↑ 36-46 cm

**♀**↑ 43-53 cm

### **GREEN RITUALS**

TILLANDSIA ANITA

**GUZMANIA VOILA** 

**AECHMEA BLUE RAIN** 

VRIESEA DAVINE

**VRIESEA INTENSO ORANGE FLAME** 

**VRIESEA INTENSO PEACH** 

**♀**↑ 42-52 cm