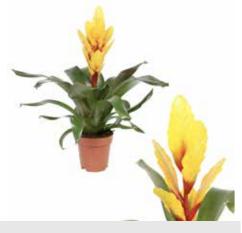

### **GREEN RITUALS**

Plant colors available in the collection:

**VRIESEA EL DORADO** 

**GUZMANIA GLOW** 

**VRIESEA ERA** 

**ANANAS MI AMIGO** 

**₱**↑ 36-46 cm

**♀**↑ 43-53 cm